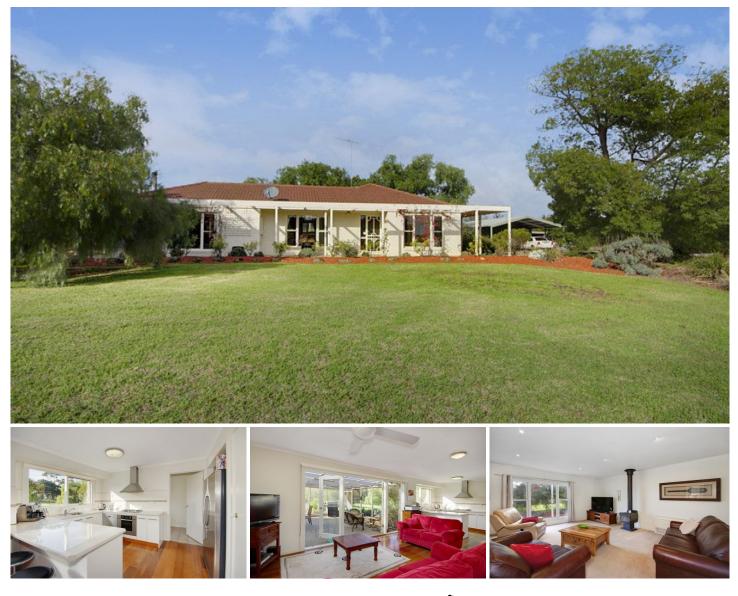

## 22-30 Mollers Lane LEOPOLD VIC

If you are ready for a lifestyle change with future potential for rezoning subject to council approval then this home may be your opportunity. On the edge of Leopold adjacent to residential homes this impressive property comprises 3 bedrooms, 2 bathrooms, lounge and family, kitchen and dining, w/w carpets, quality fittings, alfresco area, double carport and huge garage/workshop with home office to complete this family property.