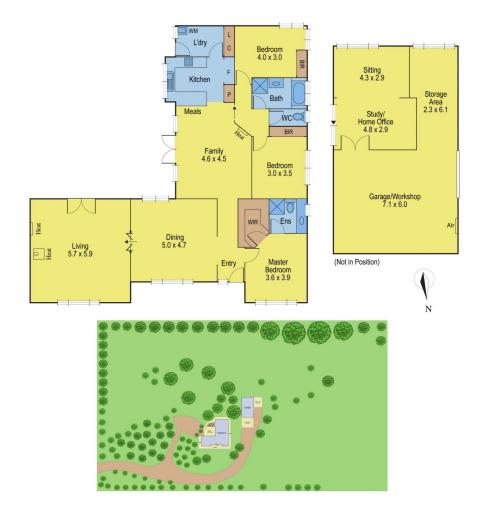

## 22-30 Mollers Lane LEOPOLD VIC

If you are ready for a lifestyle change with future potential for rezoning subject to council approval then this home may be your opportunity. On the edge of Leopold adjacent to residential homes this impressive property comprises 3 bedrooms, 2 bathrooms, lounge and family, kitchen and dining, w/w carpets, quality fittings, alfresco area, double carport and huge garage/workshop with home office to complete this family property.