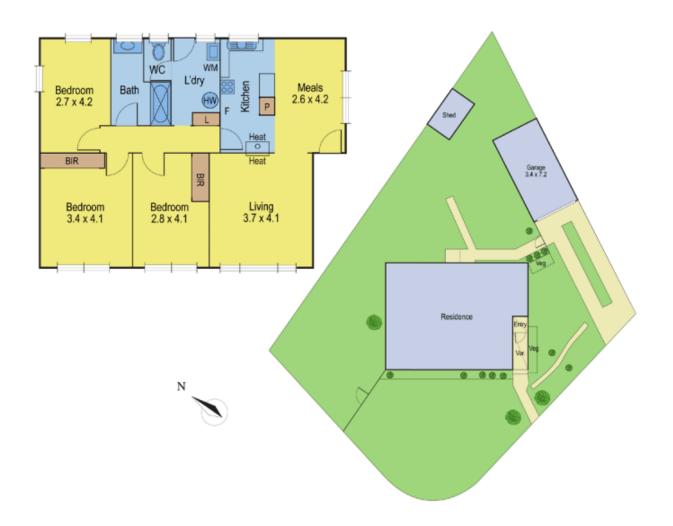

## 1 Venus Court NEWCOMB VIC

With the added advantage of a corner allotment this classic red brick home is a great one to add to your investment portfolio, or a good place to start as your first home. Currently tenanted this 3 bedroom home has been recently upgraded with new guttering, external painting, new carpets and replumbed. The home features polished hardwood floorboards in one bedroom and built in robes in the other two. Wide side access to a single garage makes this a sound, easy care investment with potential for redevelopment as well (STCA). Call now to inspect.