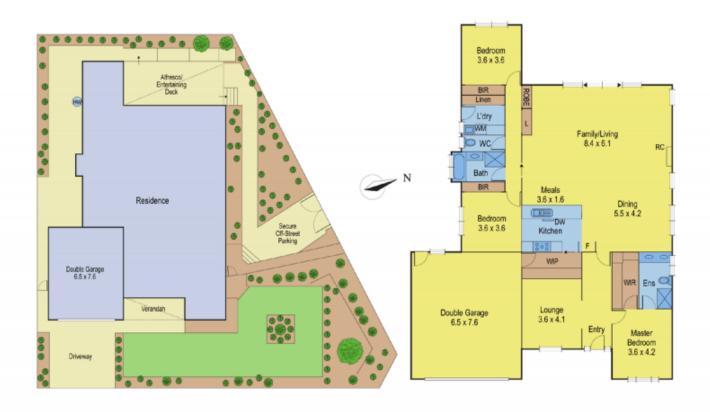

## 11-13 Reedy Link MARSHALL VIC

Located in a quiet street is this modern 3 bedroom home. A separate lounge plus a massive open plan living area with easy access onto an outdoor pergola is ideal for all year round entertaining.

Other features include main bedroom with ensuite and walk in robe, central heating, air conditioner, ceiling fans in the bedrooms, fully equipped kitchen with walk in pantry and tiled meals area plus double garage with auto door and internal access.

Set on a large 779m2 block with side access for a boat or caravan makes this home one not to be missed.

3 📭 2 🔓 2 😭

Type: House

**View**: https://www.maxwellcollins.com.au/sale/vic/geelong-district/marshall/residential/house/7455759