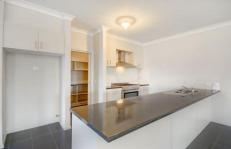

Other features include main bedroom with ensuite and walk in robe, central heating, air conditioner, ceiling fans in the bedrooms, fully equipped kitchen with walk in pantry and tiled meals area plus double garage with auto door and internal access.