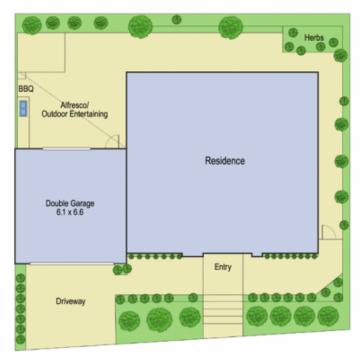

## 15 Wallaroo Way HIGHTON VIC

Townhouse style of home on a smart block in prime court location.

Quality build, exceptional design.

Ground level provides open plan kitchen and family room with direct access to alfresco, lounge and dining room, study and utility rooms.

The staircase leads to 4 bedrooms with ensuite to master and tiled family bathroom with an additional rumpus/family room.

Double garage with remote, easily maintained gardens and exceptional appointments.