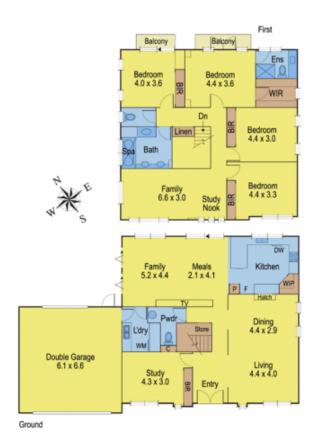

## 15 Wallaroo Way HIGHTON VIC

Townhouse style of home on a smart block in prime court location.

Quality build, exceptional design.

Ground level provides open plan kitchen and family room with direct access to alfresco, lounge and dining room, study and utility rooms.

The staircase leads to 4 bedrooms with ensuite to master and tiled family bathroom with an additional rumpus/family room.

Double garage with remote, easily maintained gardens and exceptional appointments.