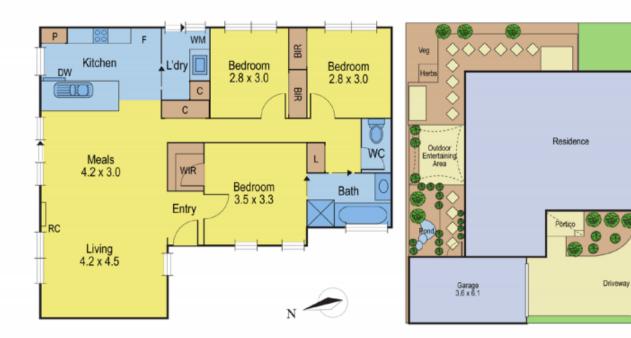

## 3/38 Heytesbury Street HERNE HILL VIC

Conveniently located rear unit close to CBD, Minerva Rd Shops & local schools is this lovely 3 bedroom unit a perfect 1st home, downsizer or investment. Well presented low maintenance unit offers large open plan living, with loads of room for dining and living space, neutral colors throughout the unit, RC/AC, central heating, great kitchen and single garage. Relax outside in your private yard with plenty of room for entertaining with family & friends, BBQs or simply relaxing. Spacious, comfortable, affordable and appealing, don't miss out.