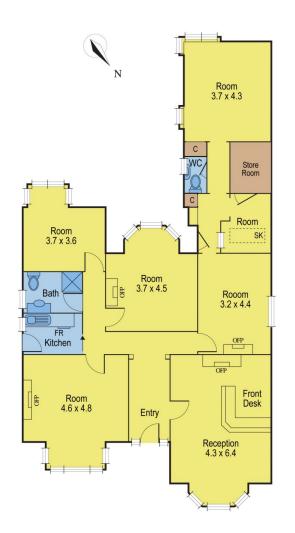

## 14 Ryrie Street GEELONG VIC

Currently utilised as office accommodation this Victorian property forms part of a group of architecturally diverse residential properties on Ryrie Street, East of Latrobe Terrace. With rear access and parking from Wesley Place the property would suit an owner occupier or could be converted back to a charming residential property. Currently returning a net rental of \$21,000pa + GST until 31 December 2016. Property details; Zoned Residential 2 with existing use rights, Land 12.5m x 43.89m (548m2\*), building 175m2\*, rear court yard, on-site parking, bluestone foundations. (\* approx). Terms: 10% deposit, balance 60 days.

## 4 🖳 1 🖳

Type : House Building Size : 19 sqm Land Size : 548 sqm

View: https://www.maxwellcollins.com.au/sale/

vic/geelong-district/geelong/residential/h

ouse/7455751