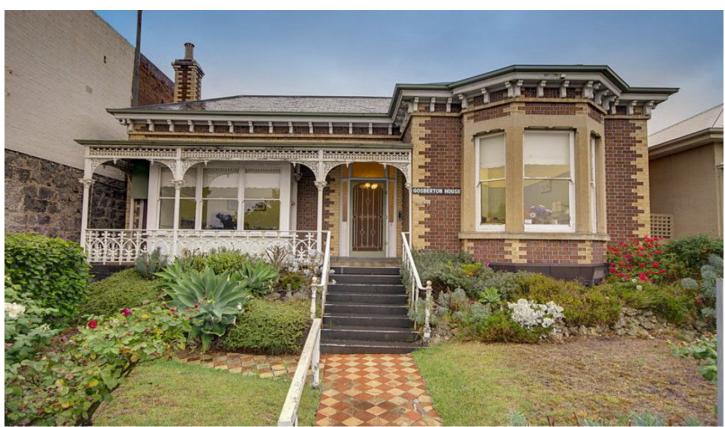

## 14 Ryrie Street GEELONG VIC

Currently utilised as office accommodation this Victorian property forms part of a group of architecturally diverse residential properties on Ryrie Street, East of Latrobe Terrace. With rear access and parking from Wesley Place the property would suit an owner occupier or could be converted back to a charming residential property. Currently returning a net rental of \$21,000pa + GST until 31 December 2016. Property details; Zoned Residential 2 with existing use rights, Land 12.5m x 43.89m (548m2\*), building 175m2\*, rear court yard, on-site parking, bluestone foundations. (\* approx). Terms: 10% deposit, balance 60 days.

## 4 🖳 1 🖳

Type : House Building Size : 19 sqm Land Size : 548 sqm

View: https://www.maxwellcollins.com.au/sale/

vic/geelong-district/geelong/residential/h

ouse/7455751