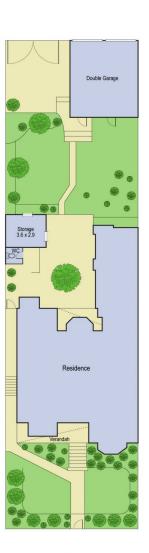

## 14 Ryrie Street GEELONG VIC

Currently utilised as office accommodation this Victorian property forms part of a group of architecturally diverse residential properties on Ryrie Street, East of Latrobe Terrace. With rear access and parking from Wesley Place the property would suit an owner occupier or could be converted back to a charming residential property. Currently returning a net rental of \$21,000pa + GST until 31 December 2016. Property details; Zoned Residential 2 with existing use rights, Land 12.5m x 43.89m (548m2\*), building 175m2\*, rear court yard, on-site parking, bluestone foundations. (\* approx). Terms: 10% deposit, balance 60 days.

## 4 🖳 1 🖳

Type : House Building Size : 19 sqm Land Size : 548 sqm

View: https://www.maxwellcollins.com.au/sale/

vic/geelong-district/geelong/residential/h

ouse/7455751