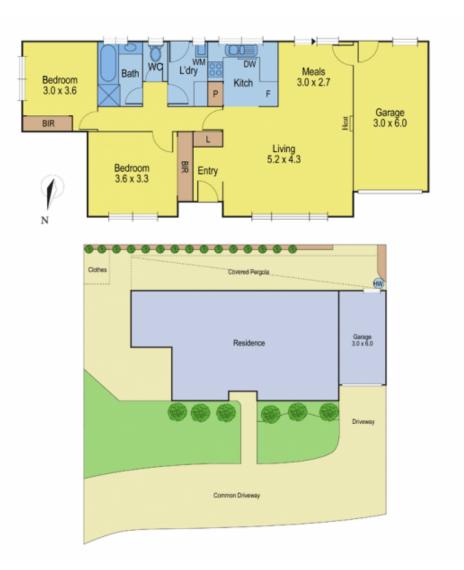

## 1/8 Camdell Court BELMONT VIC

This delightful 2 bedroom unit is in a quiet court and is right next to a picturesque creek reserve and walking track linking up to the Waurn Ponds Shopping Centre.

Other features include spacious living with updated

Other features include spacious living with updated floorcoverings, tiled meals area, dishwasher, ceiling fans, gas heating, undercover paved outdoor entertaining plus a private BBQ area.

A single garage with internal access will appeal to first home buyers and investors.