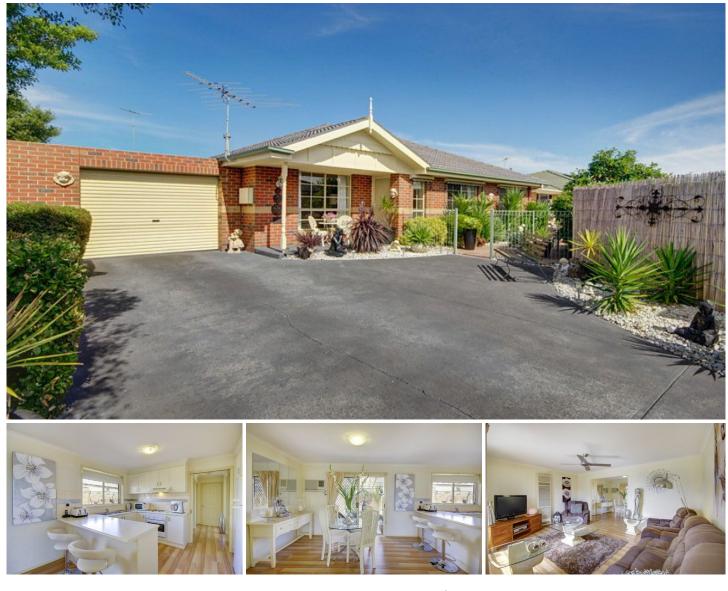

## 2/31 Hindle Street GROVEDALE VIC

Separately titled with its own driveway access (and no Owner's Corp) this fabulous 2 bedroom townhouse on approx 380sqm of land is certain to be what you've been searching for. Immaculately presented inside and out and boasting two separate courtyards there's nothing to do here but move in and enjoy. Airconditioned and updated with a stunning floating timber flooring, new carpet,

a modern ceiling fan in the lounge, plus a new remote control to the oversized single garage which has internal access. Located close to the Waurn Ponds shopping centre this is indeed a great find.

Don't delay - call now to inspect.