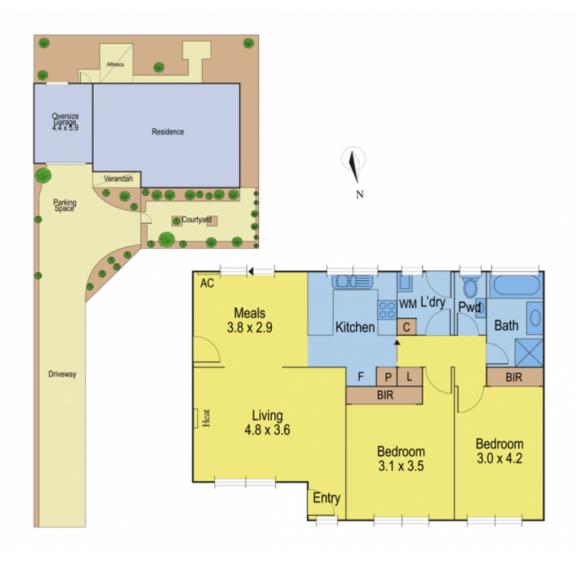

## 2/31 Hindle Street GROVEDALE VIC

Separately titled with its own driveway access (and no Owner's Corp) this fabulous 2 bedroom townhouse on approx 380sqm of land is certain to be what you've been searching for. Immaculately presented inside and out and boasting two separate courtyards there's nothing to do here but move in and enjoy. Airconditioned and updated with a stunning floating timber flooring, new carpet,

a modern ceiling fan in the lounge, plus a new remote control to the oversized single garage which has internal access. Located close to the Waurn Ponds shopping centre this is indeed a great find.

Don't delay - call now to inspect.