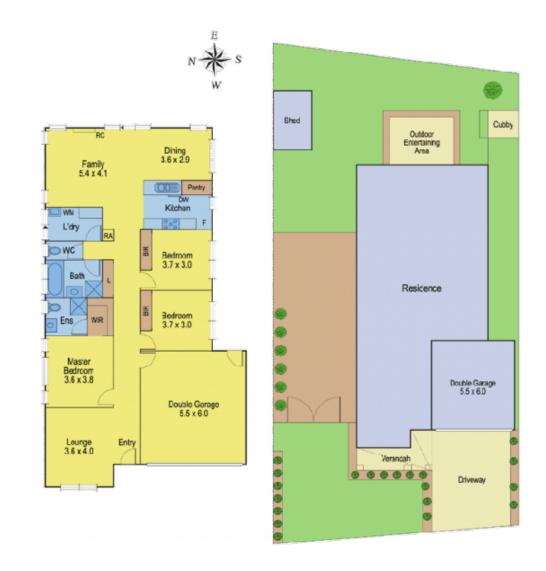

## **35 Pollard Drive LEOPOLD VIC**

Just 4 years young this fabulous 3 bedroom home is ideal for the family who values extra vehicle access. A great floorplan allows for 2 separate living areas, a well planned kitchen with dishwasher, double pantry and a bench that overlooks the air conditioned open plan family room so you can watch your children play. With an ensuite and WIR to the master, gas central heating, internal access from the remote double garage plus a second workshop/shed at the rear why build when its all here waiting for you? Call now.