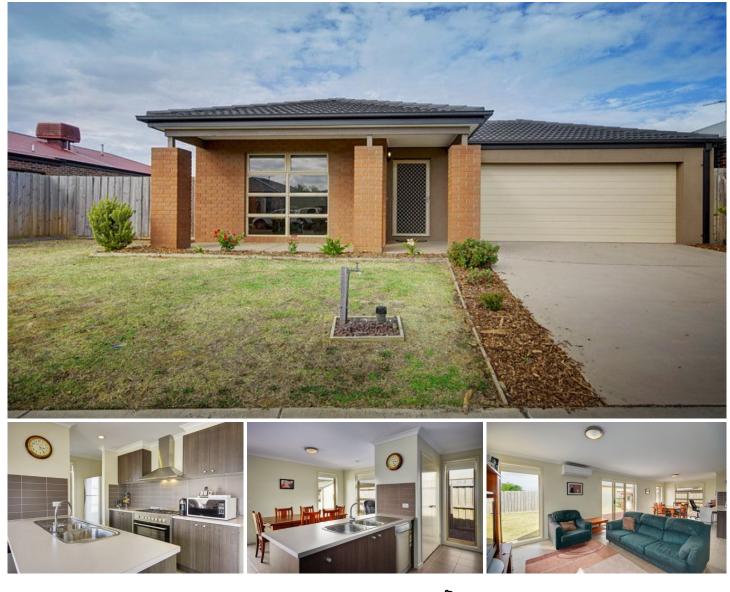

## **35 Pollard Drive LEOPOLD VIC**

Just 4 years young this fabulous 3 bedroom home is ideal for the family who values extra vehicle access. A great floorplan allows for 2 separate living areas, a well planned kitchen with dishwasher, double pantry and a bench that overlooks the air conditioned open plan family room so you can watch your children play. With an ensuite and WIR to the master, gas central heating, internal access from the remote double garage plus a second workshop/shed at the rear why build when its all here waiting for you? Call now.

## 3 🛤 2 🚰 2 🚘

- Type : House
- **Price :** \$ 375,000
- View : https://www.maxwellcollins.com.au/sale/vic/geelo ng-district/leopold/residential/house/7455744