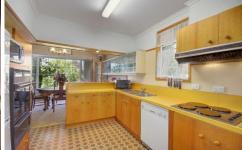

## 310 Church Street HAMLYN HEIGHTS VIC

A generous allotment of

approx 731sqm with a northern rear garden makes this well cared for home a great option for the growing family. Deceptively spacious it incorporates a lounge with separate dining area (both with aircon), an updated kitchen with dishwasher, family room, three bedrooms plus upstairs a 3rd living area or 4th bedroom which offers glimpses of the bay. Ideally located to schools, shops and the Ring Road this would make a fabulous first home. Call today.