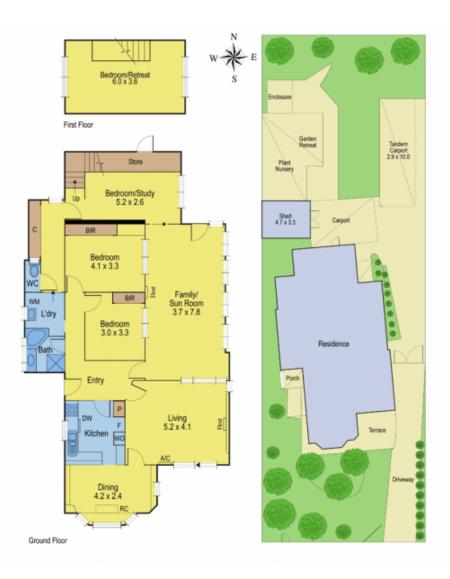

## 310 Church Street HAMLYN HEIGHTS VIC

A generous allotment of

approx 731sqm with a northern rear garden makes this well cared for home a great option for the growing family. Deceptively spacious it incorporates a lounge with separate dining area (both with aircon), an updated kitchen with dishwasher, family room, three bedrooms plus upstairs a 3rd living area or 4th bedroom which offers glimpses of the bay. Ideally located to schools, shops and the Ring Road this would make a fabulous first home. Call today.