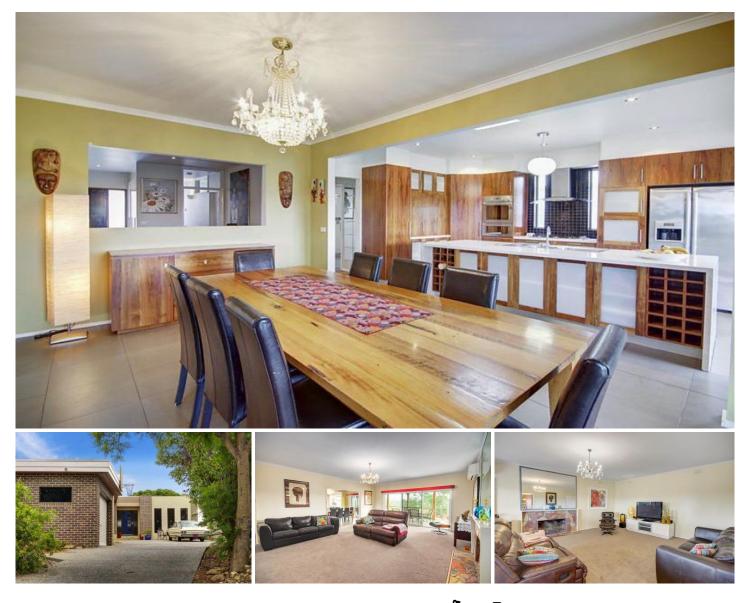

## **3 Eastview Parade BELMONT VIC**

It does not get any better than this, pole position for Belmont. Delightfully renovated and extended home on a big allotment of 950m2 in the river precinct of Belmont. What you first notice with this home is that its been designed to take into account of the natural light and the amazing view. The home comprising of 4 good size bedrooms all with built in robes and fans. Other features include central heating, 3 living areas or (potential 5th bedroom) two toilets, two showers and an excellent kitchen with caeser stone bench tops. Outside is a wonderful undercover entertaining area to relax with family and friends with that breathtaking view, there is also plenty of car parking at the back and a double garage. When location is important walk to High st shops and the Barwon River with all it has to offer, you want wont to miss this one. For full version visit the website