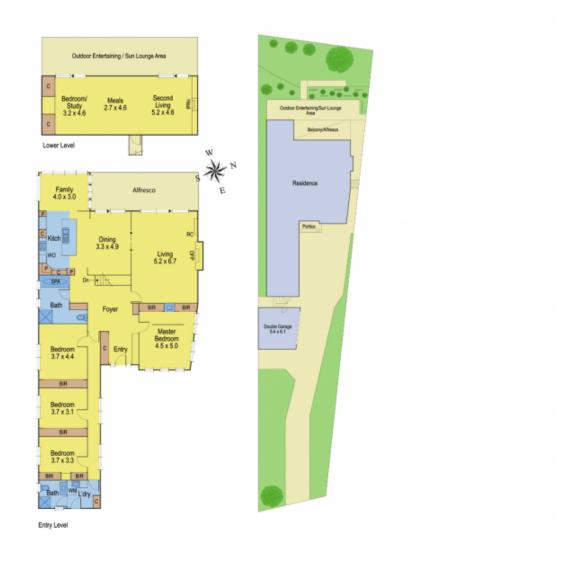

## **3 Eastview Parade BELMONT VIC**

It does not get any better than this, pole position for Belmont. Delightfully renovated and extended home on a big allotment of 950m2 in the river precinct of Belmont. What you first notice with this home is that its been designed to take into account of the natural light and the amazing view. The home comprising of 4 good size bedrooms all with built in robes and fans. Other features include central heating, 3 living areas or (potential 5th bedroom) two toilets, two showers and an excellent kitchen with caeser stone bench tops. Outside is a wonderful undercover entertaining area to relax with family and friends with that breathtaking view, there is also plenty of car parking at the back and a double garage. When location is important walk to High st shops and the Barwon River with all it has to offer, you want wont to miss this one. For full version visit the website