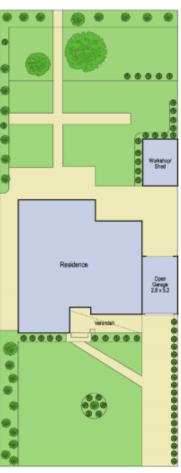

Features include 2 good size bedrooms, separate lounge and dining rooms, central kitchen and a lovely sunroom.

The home is situated on a good size block of 606m2 approx with plenty of off street parking, single lock up carport and manageable garden.

There is also rear lane access to the backyard thus plenty of options including renovation and redevelopment (subject to council approval).

Would make an ideal first home, family home, development or smart investment with good immediate return. Don't miss it.