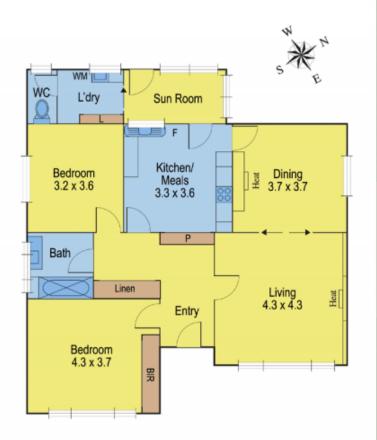

Features include 2 good size bedrooms, separate lounge and dining rooms, central kitchen and a lovely sunroom.

The home is situated on a good size block of 606m2 approx with plenty of off street parking, single lock up carport and manageable garden.

There is also rear lane access to the backyard thus plenty of options including renovation and redevelopment (subject to council approval).

Would make an ideal first home, family home, development or smart investment with good immediate return. Don't miss it.