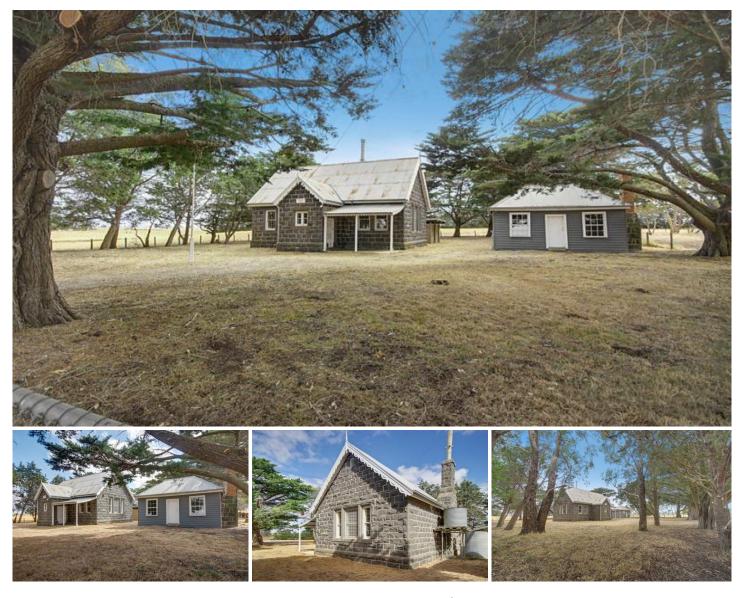

## 1380 Rokewood-Shelford Road SHELFORD VIC

...the opportunity may arise to purchase this historic property.

Built in 1871, the former Leigh Shire Hall and Toll House (situated between Shelford and Rokewood) is ready for a new life as a residence, serviced accommodation, home occupation or art and craft gallery (subject to council approval).

Constructed of bluestone with timber lined rooms. Land 40.1 x 50.5m approx (2,043m2).

Terms: 10% deposit, balance 60 days.