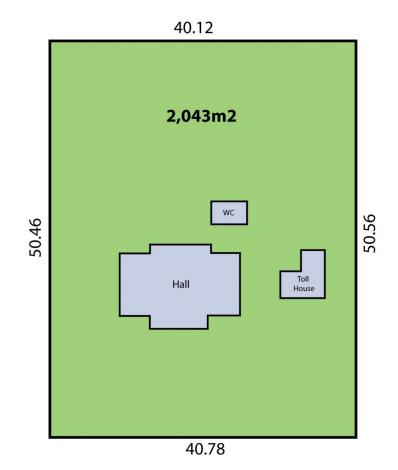

Constructed of bluestone with timber lined rooms. Land 40.1 x 50.5m approx (2,043m2).

Terms: 10% deposit, balance 60 days.

## 1 🎮 1 🚆

- Type : House
- Land Size : 2043 sqm View : https://www

: https://www.maxwellcollins.com.au/sale/vic/ geelong-district/shelford/residential/house/7 455729