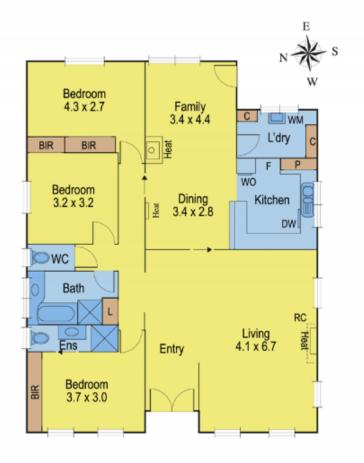

## 14 Tania Drive HIGHTON VIC

If a blue chip location and room to move matter to you then look no further.

This superbly located 3 bedroom BV home offers family residency at its best.

Features include 3 good sized bedrooms, 2 bathrooms, a huge family room and rear yard laden with fruit trees.

All set on 670m2 (approx) allotment in the heart of Highton and representing an opportunity for the family to secure a prime piece of real estate or the investor to capitalise on the potential of this well located residence.

3 📭 2 🖺 2 🖨

Type: House

**View**: https://www.maxwellcollins.com.au/sale/vic/geelong-district/highton/residential/house/7455728