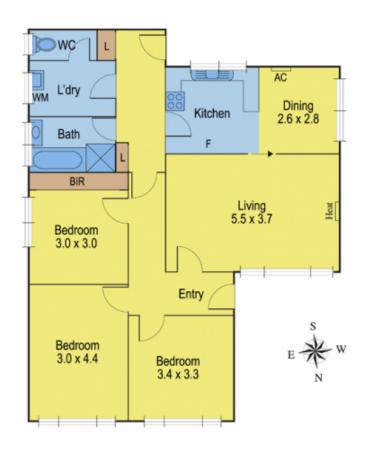

## **46 Pitman Street NEWCOMB VIC**

This well maintained cream brick home offers 3 bedrooms, a large lounge with gas heating, central kitchen/meals area, and good size bathroom and laundry.

Set on a large block of land of 867m2 approx and is ideal for a multi unit development (STCA) now or in the future. In a fantastic location close to Bellarine Rail Trail, Newcomb Shopping Centres, Geelong CBD and the Bellarine Peninsula.