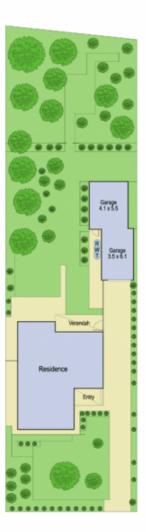

## **46 Pitman Street NEWCOMB VIC**

This well maintained cream brick home offers 3 bedrooms, a large lounge with gas heating, central kitchen/meals area, and good size bathroom and laundry.

Set on a large block of land of 867m2 approx and is ideal for a multi unit development (STCA) now or in the future. In a fantastic location close to Bellarine Rail Trail, Newcomb Shopping Centres, Geelong CBD and the Bellarine Peninsula.