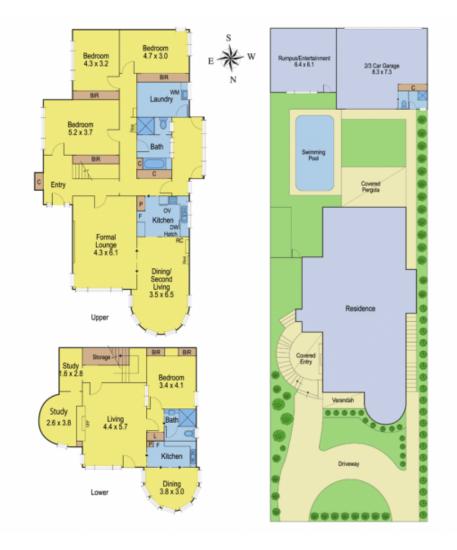

Spacious lounge, kitchen and dining with 3 bedrooms and original bathroom on the main level with 2 studies, family room, bedroom, kitchenette and dining on the lower level.

Huge garage with external games room a feature of the rear garden.

Rear access. Once in a lifetime chance not to be missed. Land 780m2.