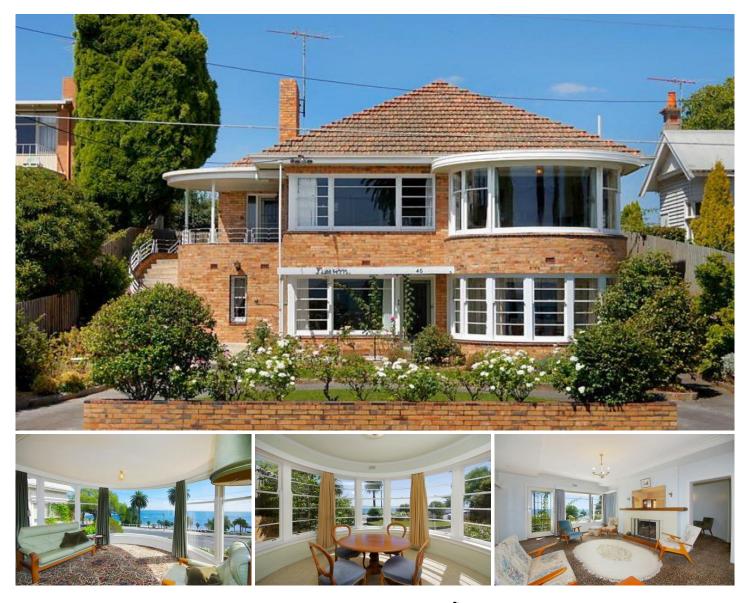

## 40 Eastern Beach GEELONG VIC

Spectacular views of Corio Bay and the bay skyline plus the convenience of city edge living area awaiting the purchaser of this original 2 storey solid brick home built in 1952.

Spacious lounge, kitchen and dining with 3 bedrooms and original bathroom on the main level with 2 studies, family room, bedroom, kitchenette and dining on the lower level.

Huge garage with external games room a feature of the rear garden.

Rear access. Once in a lifetime chance not to be missed. Land 780m2.