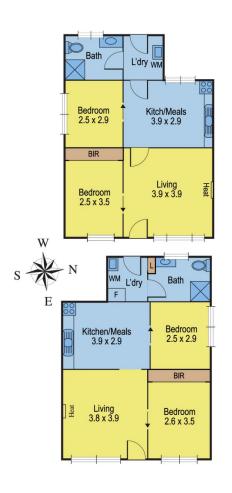

## 1 Veres Lane GEELONG WEST VIC

This ideal inner West site offers purchasers the opportunity to receive dual income from the two dwellings, both 1 bedroom and a study or 2 bedrooms, lounge, kitchen/meals area and combined bathroom/laundry.

Includes side drive to single garage.

A short walk to Pakington St, Geelong waterfront, train station and public transport.

An ideal opportunity to retain the property in its current format, enhance or develop the 20.7m x 20.8m site of approx.430m2 (subject to council approval).

4 🕮 2 🖺 2 🖨

Type : Unit Land Size : 430 sqm

View: https://www.maxwellcollins.com.au/sale/vic/

geelong-district/geelong-west/residential/uni

t/7455721