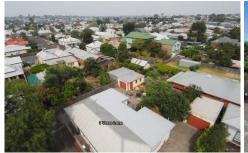

## 1 Veres Lane GEELONG WEST VIC

This ideal inner West site offers purchasers the opportunity to receive dual income from the two dwellings, both 1 bedroom and a study or 2 bedrooms, lounge, kitchen/meals area and combined bathroom/laundry.

Includes side drive to single garage.

A short walk to Pakington St, Geelong waterfront, train station and public transport.

An ideal opportunity to retain the property in its current format, enhance or develop the 20.7m x 20.8m site of approx.430m2 (subject to council approval).