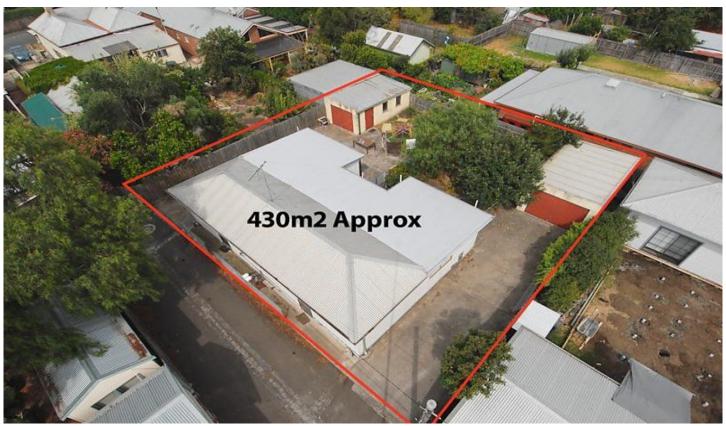

## 1 Veres Lane GEELONG WEST VIC

This ideal inner West site offers purchasers the opportunity to receive dual income from the two dwellings, both 1 bedroom and a study or 2 bedrooms, lounge, kitchen/meals area and combined bathroom/laundry.

Includes side drive to single garage.

A short walk to Pakington St, Geelong waterfront, train station and public transport.

An ideal opportunity to retain the property in its current format, enhance or develop the 20.7m x 20.8m site of approx.430m2 (subject to council approval).

4 🕮 2 🖺 2 🖨

Type : Unit Land Size : 430 sqm

View: https://www.maxwellcollins.com.au/sale/vic/

geelong-district/geelong-west/residential/uni

t/7455721