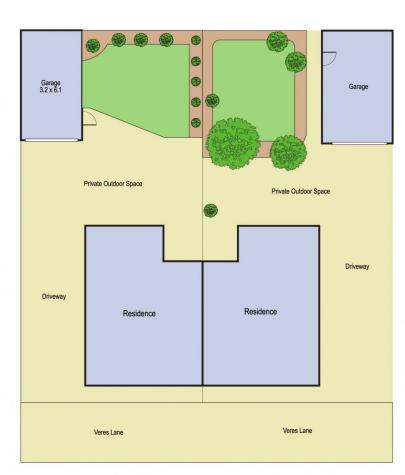

Includes side drive to single garage.

A short walk to Pakington St, Geelong waterfront, train station and public transport.

An ideal opportunity to retain the property in its current format, enhance or develop the 20.7m x 20.8m site of approx.430m2 (subject to council approval).

4 🕮 2 🖺 2 🖨

Type : Unit Land Size : 430 sqm

View: https://www.maxwellcollins.com.au/sale/vic/

geelong-district/geelong-west/residential/uni

t/7455721