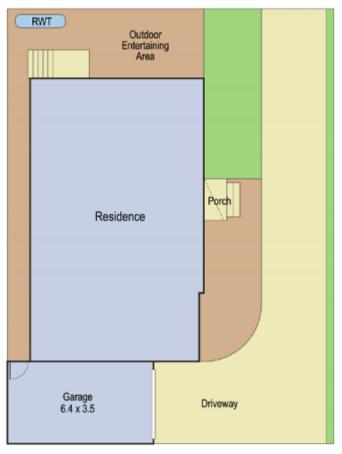

## 2/61 Bunganowee Drive CLIFTON SPRINGS VIC

Nestled in between two other quality homes this three bedroom townhouse offers great space for the downsizer and at an affordable level. A well designed kitchen with SS appliances and dishwasher overlooks the spacious open plan living area which has internal access from the remote controlled garage. Complete with R/C air conditioning and a slimline water tank for the garden this stylish, brand new home will appeal to many including First Home Buyers as well as retirees.