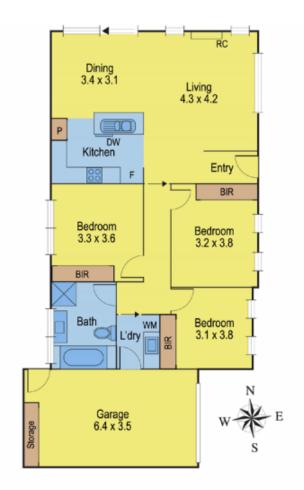

## 2/61 Bunganowee Drive CLIFTON SPRINGS VIC

Nestled in between two other quality homes this three bedroom townhouse offers great space for the downsizer and at an affordable level. A well designed kitchen with SS appliances and dishwasher overlooks the spacious open plan living area which has internal access from the remote controlled garage. Complete with R/C air conditioning and a slimline water tank for the garden this stylish, brand new home will appeal to many including First Home Buyers as well as retirees.