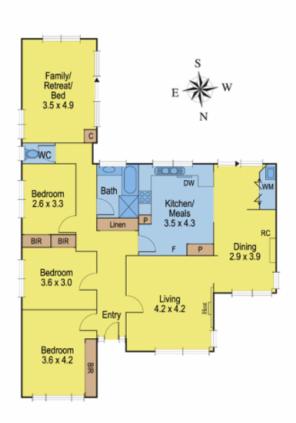

## 67 Cambra Road BELMONT VIC

This is a fantastic family home in an enviable location. Comprises entrance hall, spacious lounge with gas heater, an additional living room, central kitchen/dining with a/c, 3 good size bedrooms, bathroom and laundry. Outside is a wonderful entertaining deck, good size backyard and large carport. Winter Reserve is on your door step, 10 minute walk to primary and high schools, short drive to High Street & Waurn Ponds Shopping Centre.