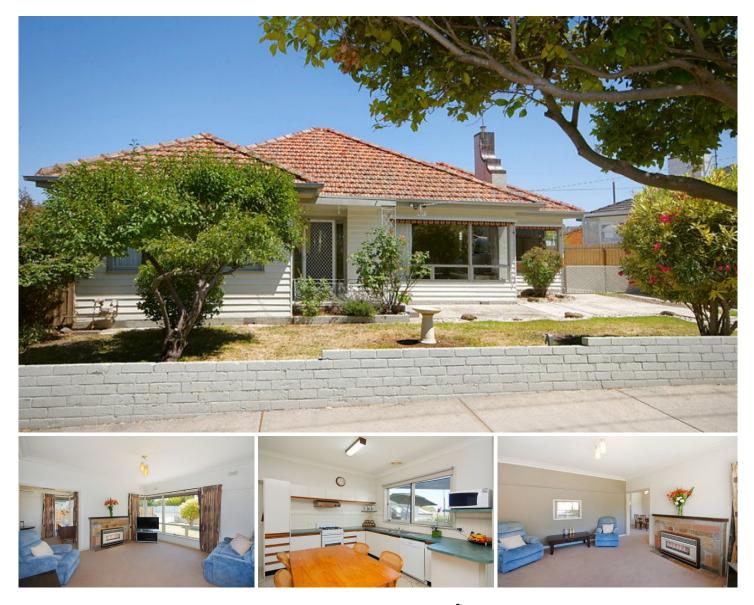

## 67 Cambra Road BELMONT VIC

This is a fantastic family home in an enviable location. Comprises entrance hall, spacious lounge with gas heater, an additional living room, central kitchen/dining with a/c, 3 good size bedrooms, bathroom and laundry. Outside is a wonderful entertaining deck, good size backyard and large carport. Winter Reserve is on your door step, 10 minute walk to primary and high schools, short drive to High Street & Waurn Ponds Shopping Centre.