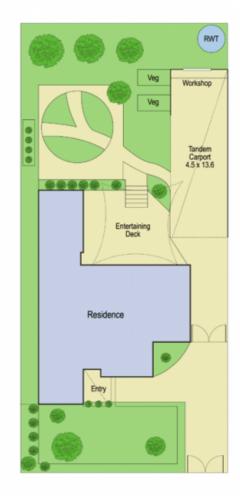

## 67 Cambra Road BELMONT VIC

This is a fantastic family home in an enviable location. Comprises entrance hall, spacious lounge with gas heater, an additional living room, central kitchen/dining with a/c, 3 good size bedrooms, bathroom and laundry. Outside is a wonderful entertaining deck, good size backyard and large carport. Winter Reserve is on your door step, 10 minute walk to primary and high schools, short drive to High Street & Waurn Ponds Shopping Centre.