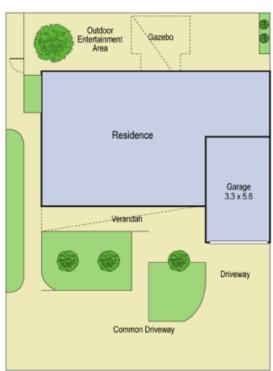

## 3/145 Torquay Road GROVEDALE VIC

Tucked away in thriving Grovedale, this lovely low maintenance BV townhouse is set well back from the street ensuring peace and privacy in an attractive setting.

The beautiful bright interior includes large open living and adjoining meals, 2 double bedrooms with built in robes and a sparkling bathroom.

Extras include split system a/c, gas wall heater, dishwasher and remote lock up garage and additional parking space. Conveniently positioned close to shopping centres and transport.

Live in or invest - this townhouse ticks all the boxes.