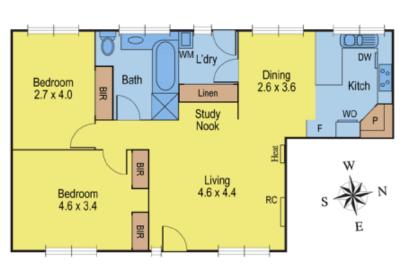

## 3/145 Torquay Road GROVEDALE VIC

Tucked away in thriving Grovedale, this lovely low maintenance BV townhouse is set well back from the street ensuring peace and privacy in an attractive setting.

The beautiful bright interior includes large open living and adjoining meals, 2 double bedrooms with built in robes and a sparkling bathroom.

Extras include split system a/c, gas wall heater, dishwasher and remote lock up garage and additional parking space. Conveniently positioned close to shopping centres and transport.

Live in or invest - this townhouse ticks all the boxes.