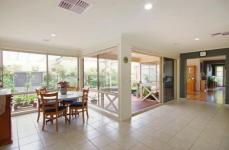

## 18 Peppertree Rise WAURN PONDS VIC

Deceptively spacious this 7 year old home

has a flexible floorplan that is ideal for the growing family. It comprises 4 large bedrooms, ensuite to master plus an open plan study or 3rd living area with a well appointed kitchen separating the open plan lounge/dining area from the informal meals area and theatre room. Sliding doors open to a fabulous undercover area with rear access from the double garage. Lots of extras include evaporative cooling, ducted heating, solar panels and stunning spotted gum flooring. Ideally located to Deakin Uni and the Ring Road inspection here is sure to impress.