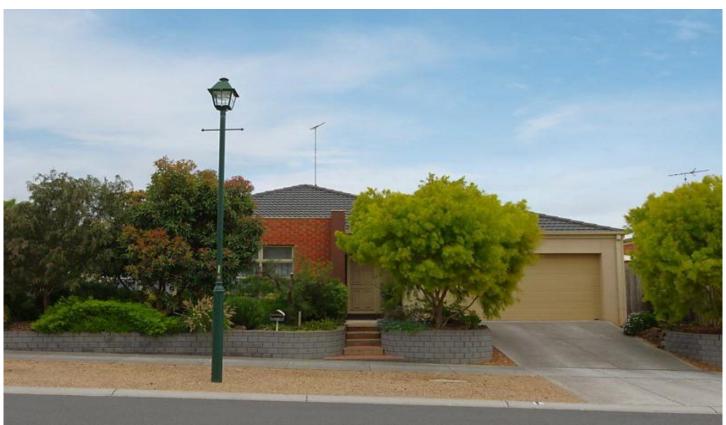

## 18 Peppertree Rise WAURN PONDS VIC

Deceptively spacious this 7 year old home

has a flexible floorplan that is ideal for the growing family. It comprises 4 large bedrooms, ensuite to master plus an open plan study or 3rd living area with a well appointed kitchen separating the open plan lounge/dining area from the informal meals area and theatre room. Sliding doors open to a fabulous undercover area with rear access from the double garage. Lots of extras include evaporative cooling, ducted heating, solar panels and stunning spotted gum flooring. Ideally located to Deakin Uni and the Ring Road inspection here is sure to impress.