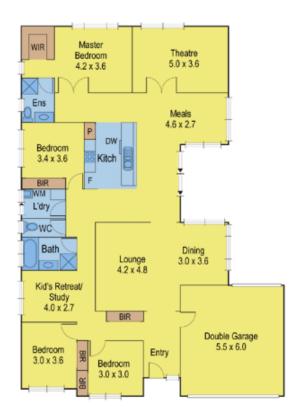

## 18 Peppertree Rise WAURN PONDS VIC

Deceptively spacious this 7 year old home

has a flexible floorplan that is ideal for the growing family. It comprises 4 large bedrooms, ensuite to master plus an open plan study or 3rd living area with a well appointed kitchen separating the open plan lounge/dining area from the informal meals area and theatre room. Sliding doors open to a fabulous undercover area with rear access from the double garage. Lots of extras include evaporative cooling, ducted heating, solar panels and stunning spotted gum flooring. Ideally located to Deakin Uni and the Ring Road inspection here is sure to impress.