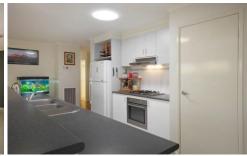

## 18 Peppertree Rise WAURN PONDS VIC

Deceptively spacious this 7 year old home

has a flexible floorplan that is ideal for the growing family. It comprises 4 large bedrooms, ensuite to master plus an open plan study or 3rd living area with a well appointed kitchen separating the open plan lounge/dining area from the informal meals area and theatre room. Sliding doors open to a fabulous undercover area with rear access from the double garage. Lots of extras include evaporative cooling, ducted heating, solar panels and stunning spotted gum flooring. Ideally located to Deakin Uni and the Ring Road inspection here is sure to impress.