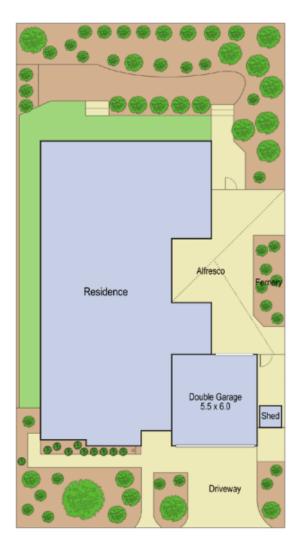

## 18 Peppertree Rise WAURN PONDS VIC

Deceptively spacious this 7 year old home

has a flexible floorplan that is ideal for the growing family. It comprises 4 large bedrooms, ensuite to master plus an open plan study or 3rd living area with a well appointed kitchen separating the open plan lounge/dining area from the informal meals area and theatre room. Sliding doors open to a fabulous undercover area with rear access from the double garage. Lots of extras include evaporative cooling, ducted heating, solar panels and stunning spotted gum flooring. Ideally located to Deakin Uni and the Ring Road inspection here is sure to impress.