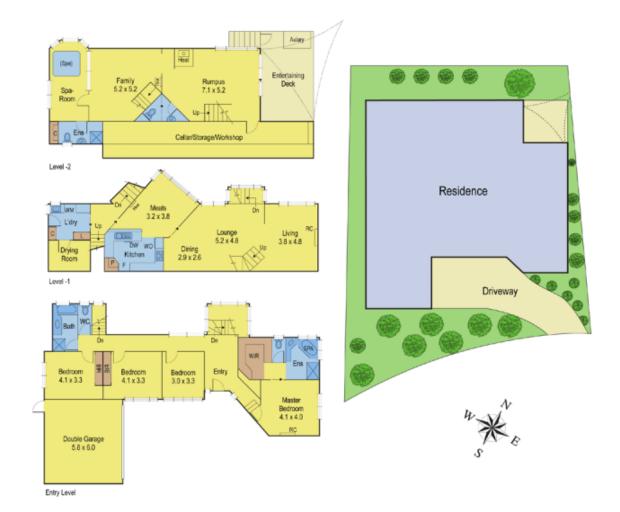

## 27 Pepperdine Way HIGHTON VIC

Enjoy the wonderful views and superb living on offer here in the Highton hills.

This beautiful home is situated in a tranquil location with the backyard almost flowing seemlessly into acres of parkland "Pepperdine Park". Accommodation comprises 3 well sized bedrooms, master

with large walk in robe and ensuite with parkland views.

The kitchen and dining adjoin a large lounge room ideal for formal and relaxed living.

The ground level comprises pool/rumpus room, outdoor entertainment deck, huge underhouse enclosed workshop/storage/cellar and an 8 seater heated spa with private ensuite.

A large double remote garage will seal the deal when you inspect this lovely home, situated in established Highton.

For full version visit the website