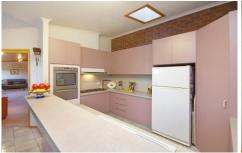

with large walk in robe and ensuite with parkland views.

The kitchen and dining adjoin a large lounge room ideal for formal and relaxed living.

The ground level comprises pool/rumpus room, outdoor entertainment deck, huge underhouse enclosed workshop/storage/cellar and an 8 seater heated spa with private ensuite.