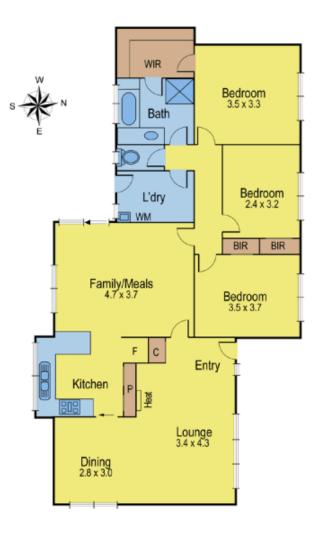

## **118 Coppards Road WHITTINGTON VIC**

A lovely garden setting is the backdrop for this great 3 bedroom home that boasts a walk through wardrobe and a 2 way bathroom. Spacious kitchen with plenty of storage sits between the L-shaped lounge/dining room and the family/meals area that opens to a large undercover pergola, ideal for outdoor entertaining. Great access is provided via a gated carport to a generous backyard complete with lots of fruit trees and garden shed. All gas appliances and close proximity to Splashdown, schools, shopping and public transport make this a real winner for any investor or first home buyer.