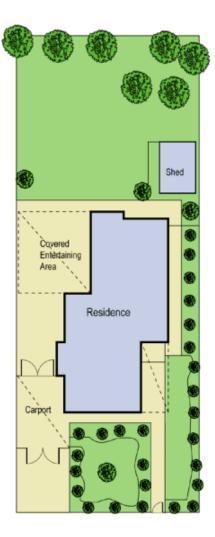

## **118 Coppards Road WHITTINGTON VIC**

A lovely garden setting is the backdrop for this great 3 bedroom home that boasts a walk through wardrobe and a 2 way bathroom. Spacious kitchen with plenty of storage sits between the L-shaped lounge/dining room and the family/meals area that opens to a large undercover pergola, ideal for outdoor entertaining. Great access is provided via a gated carport to a generous backyard complete with lots of fruit trees and garden shed. All gas appliances and close proximity to Splashdown, schools, shopping and public transport make this a real winner for any investor or first home buyer.