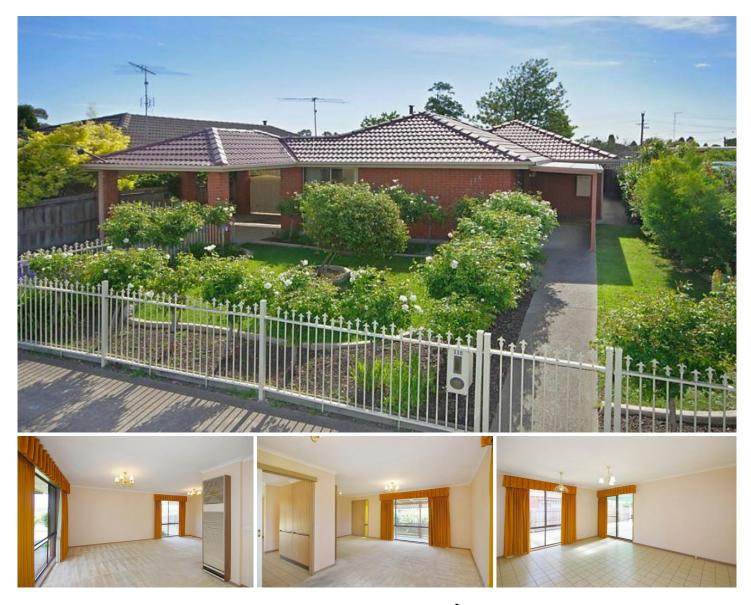

## **118 Coppards Road WHITTINGTON VIC**

A lovely garden setting is the backdrop for this great 3 bedroom home that boasts a walk through wardrobe and a 2 way bathroom. Spacious kitchen with plenty of storage sits between the L-shaped lounge/dining room and the family/meals area that opens to a large undercover pergola, ideal for outdoor entertaining. Great access is provided via a gated carport to a generous backyard complete with lots of fruit trees and garden shed. All gas appliances and close proximity to Splashdown, schools, shopping and public transport make this a real winner for any investor or first home buyer.