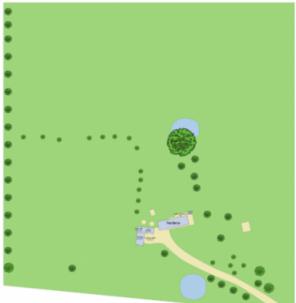

## 1618 Hamilton Highway MURGHEBOLUC VIC

Constructed by a Master Builder and sited on approx 7.2 HA (approx 17.5 acres) this BV home has been in the same ownership since new. Set well back from the road an enviable lifestyle is assured with this 4 BR home (master with ensuite) which has cathedral ceilings in the living area and plenty of room for the children to play and ample space for your hobby farm. Fenced in two main paddocks (both with dams) and complete with hay shed, machinery shed and double garage plus large workshop.

This is the property you have been waiting for and only 15 mins drive to Geelong and approx 10 mins to the Ring Road. Inspect today and realise your dreams.

4 🕮 2 🟪 2 🚘

Type : House Land Size : 74000 sqm