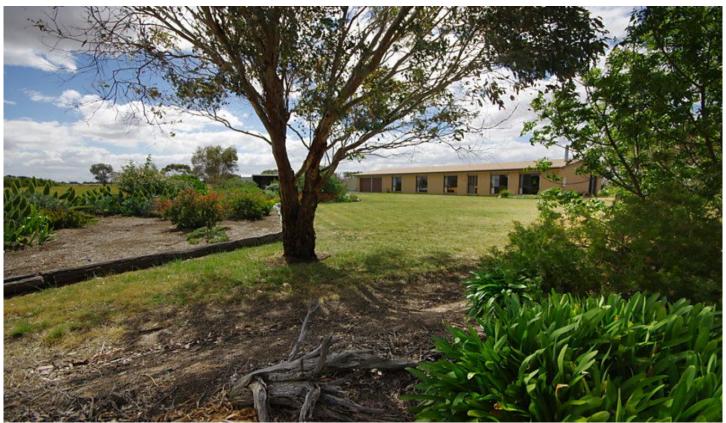

## 1618 Hamilton Highway MURGHEBOLUC VIC

Constructed by a Master Builder and sited on approx 7.2 HA (approx 17.5 acres) this BV home has been in the same ownership since new. Set well back from the road an enviable lifestyle is assured with this 4 BR home (master with ensuite) which has cathedral ceilings in the living area and plenty of room for the children to play and ample space for your hobby farm. Fenced in two main paddocks (both with dams) and complete with hay shed, machinery shed and double garage plus large workshop.

This is the property you have been waiting for and only 15 mins drive to Geelong and approx 10 mins to the Ring Road. Inspect today and realise your dreams.

4 🕮 2 🟪 2 🚘

Type : House Land Size : 74000 sqm