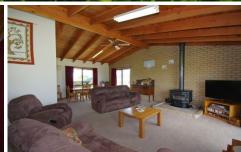

## 1618 Hamilton Highway MURGHEBOLUC VIC

Constructed by a Master Builder and sited on approx 7.2 HA (approx 17.5 acres) this BV home has been in the same ownership since new. Set well back from the road an enviable lifestyle is assured with this 4 BR home (master with ensuite) which has cathedral ceilings in the living area and plenty of room for the children to play and ample space for your hobby farm. Fenced in two main paddocks (both with dams) and complete with hay shed, machinery shed and double garage plus large workshop.