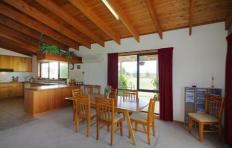

## 1618 Hamilton Highway MURGHEBOLUC VIC

Constructed by a Master Builder and sited on approx 7.2 HA (approx 17.5 acres) this BV home has been in the same ownership since new. Set well back from the road an enviable lifestyle is assured with this 4 BR home (master with ensuite) which has cathedral ceilings in the living area and plenty of room for the children to play and ample space for your hobby farm. Fenced in two main paddocks (both with dams) and complete with hay shed, machinery shed and double garage plus large workshop.