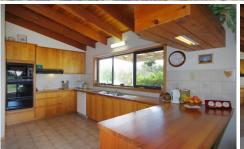

## 1618 Hamilton Highway MURGHEBOLUC VIC

Constructed by a Master Builder and sited on approx 7.2 HA (approx 17.5 acres) this BV home has been in the same ownership since new. Set well back from the road an enviable lifestyle is assured with this 4 BR home (master with ensuite) which has cathedral ceilings in the living area and plenty of room for the children to play and ample space for your hobby farm. Fenced in two main paddocks (both with dams) and complete with hay shed, machinery shed and double garage plus large workshop.