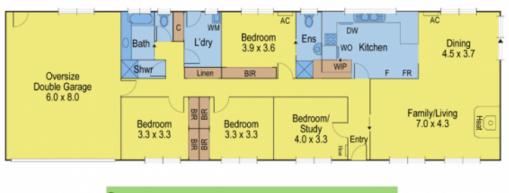

## 1618 Hamilton Highway MURGHEBOLUC VIC

Constructed by a Master Builder and sited on approx 7.2 HA (approx 17.5 acres) this BV home has been in the same ownership since new. Set well back from the road an enviable lifestyle is assured with this 4 BR home (master with ensuite) which has cathedral ceilings in the living area and plenty of room for the children to play and ample space for your hobby farm. Fenced in two main paddocks (both with dams) and complete with hay shed, machinery shed and double garage plus large workshop.

This is the property you have been waiting for and only 15 mins drive to Geelong and approx 10 mins to the Ring Road. Inspect today and realise your dreams.

4 🕮 2 🟪 2 🚘

Type : House Land Size : 74000 sqm