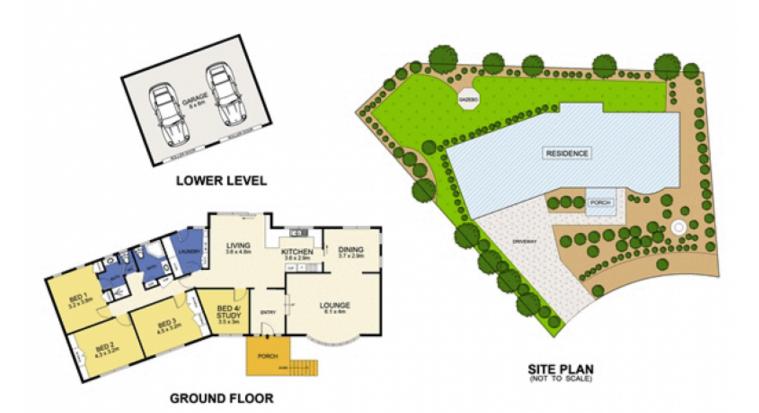

## 3 🕮 2 🟪 2 🚘

Type: House

**View**: https://www.maxwellcollins.com.au/sale/vic/geelong-district/wandana-heights/residential/house/74

55703

GROUND : 156m² GARAGE : 51m² EXT : 7m²