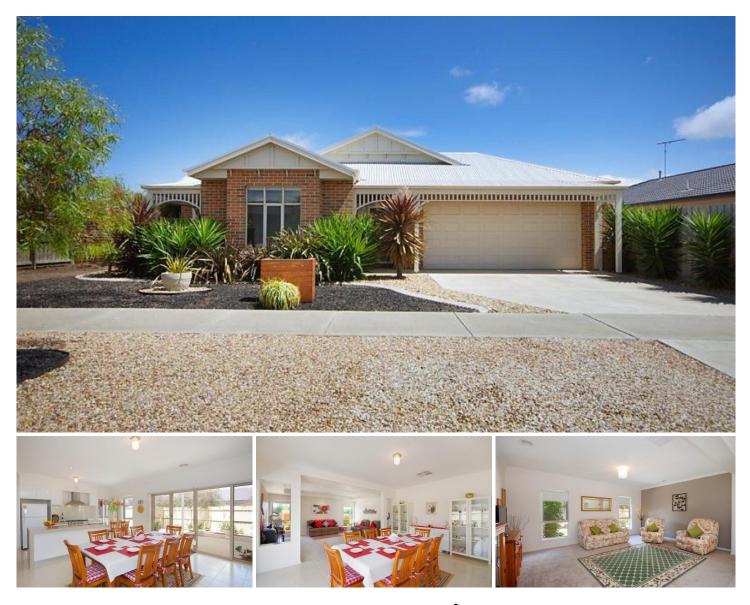

## 41 Hoddle Drive LEOPOLD VIC

A timeless facade welcomes you to this spacious home featuring 3 bedrooms and study/4th bedroom, 2 bathrooms, 2 large living areas, alfresco dining and space for the kids to roam inside and out.

A master kitchen with 900mm gas appliances and large island bench doubling as breakfast bar and roomy butlers pantry includes cleverly placed dishwasher.

Modern living provided with open floor design family room and large separate living providing personal space.

Additional features include central heating/cooling, top quality floorcoverings, double garage and immaculately maintained gardens.