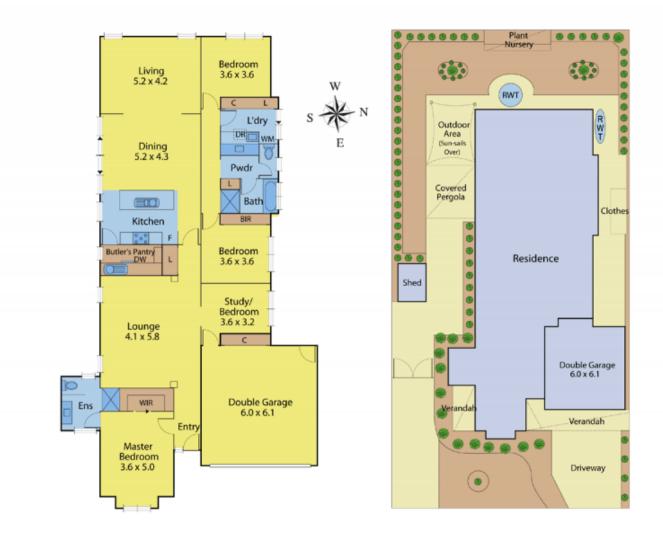

## 41 Hoddle Drive LEOPOLD VIC

A timeless facade welcomes you to this spacious home featuring 3 bedrooms and study/4th bedroom, 2 bathrooms, 2 large living areas, alfresco dining and space for the kids to roam inside and out.

A master kitchen with 900mm gas appliances and large island bench doubling as breakfast bar and roomy butlers pantry includes cleverly placed dishwasher.

Modern living provided with open floor design family room and large separate living providing personal space.

Additional features include central heating/cooling, top quality floorcoverings, double garage and immaculately maintained gardens.