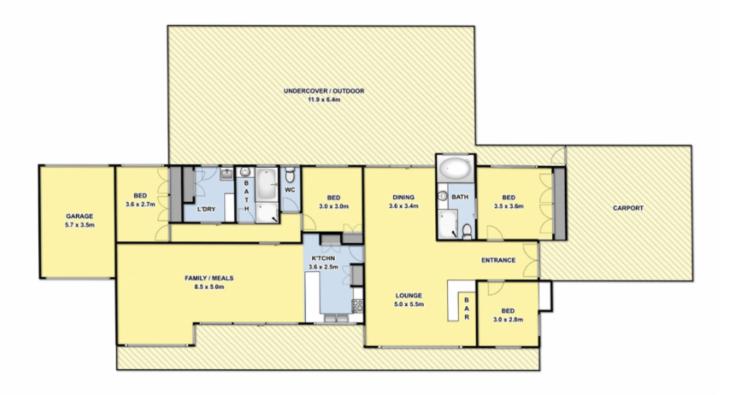

## 885 Bellarine Highway LEOPOLD VIC

Perched high on the Leopold Hill on 1.5 acres of land this unique property offers a multitude of options.

Freshly painted and carpeted the home comprises open plan kitchen/living, huge formal lounge, 3 large bedrooms with built in robes, 4th bedroom or study and north facing alfresco area, ideal for entertaining.

A massive shed 24.5m x 9.2m with 4 remote doors, lunch room, toilet and wash bay outside is ideal for a tradesperson and provides opportunity to work from home. Single garage, double carport, sealed driveway, 3 entrances and curbing throughout add to the appeal. Only 10 minutes drive to the Geelong CBD or to beaches at Ocean Grove and Barwon Heads.