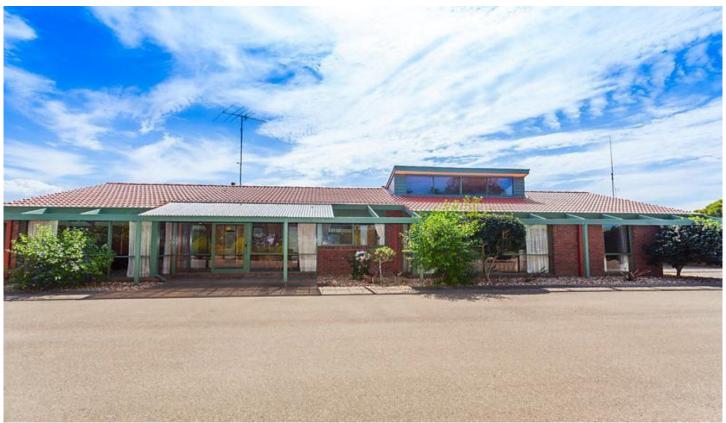

## 885 Bellarine Highway LEOPOLD VIC

Perched high on the Leopold Hill on 1.5 acres of land this unique property offers a multitude of options.

Freshly painted and carpeted the home comprises open plan kitchen/living, huge formal lounge, 3 large bedrooms with built in robes, 4th bedroom or study and north facing alfresco area, ideal for entertaining.

A massive shed 24.5m x 9.2m with 4 remote doors, lunch room, toilet and wash bay outside is ideal for a tradesperson and provides opportunity to work from home. Single garage, double carport, sealed driveway, 3 entrances and curbing throughout add to the appeal. Only 10 minutes drive to the Geelong CBD or to beaches at Ocean Grove and Barwon Heads.