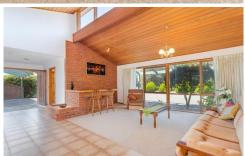

## 885 Bellarine Highway LEOPOLD VIC

Perched high on the Leopold Hill on 1.5 acres of land this unique property offers a multitude of options.

Freshly painted and carpeted the home comprises open plan kitchen/living, huge formal lounge, 3 large bedrooms with built in robes, 4th bedroom or study and north facing alfresco area, ideal for entertaining.