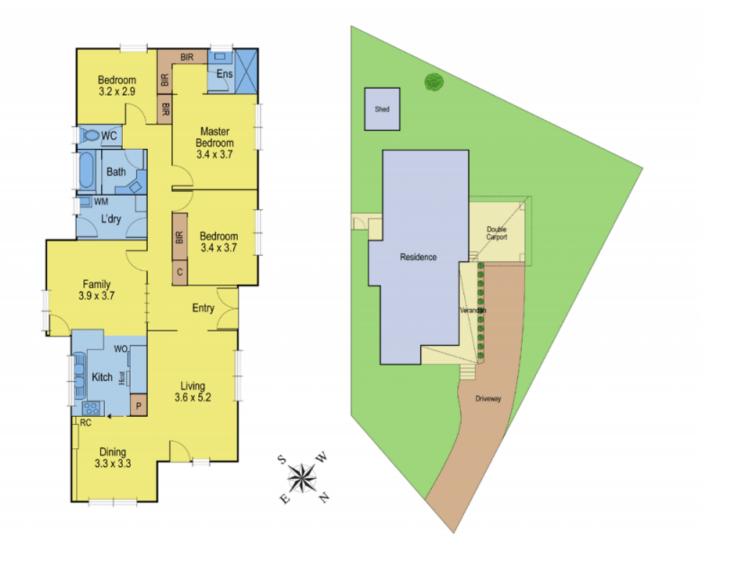

## 2 Patey Court GROVEDALE VIC

This well designed brick veneer home on deep (650m2 approx) parcel of land will prove irresistible to those seeking their first home or a solid investment.

Comprising 3 bedrooms including spacious master fitted out with ensuite and walk in robe, multiple living areas and adjoining kitchen.

Original features throughout lend themselves to renovation. Great opportunity here in Grovedale close to shops, leisure facilities and soon to be major infrastructure upgrades. Be quick - won't last!

3 🔄 2 🔓 1 🖨