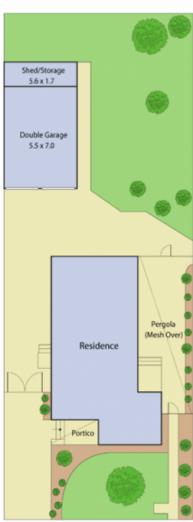

## **4 Atlas Court WHITTINGTON VIC**

This delightful brick veneer family home in quiet court location, handy to all services and within walking distance to Newcomb Shopping Centre. Comprises entrance hall, spacious lounge with northerly aspect, kitchen/meals, 3 bedrooms with BIRs, tiled bathroom, large double garage and workshop, BBQ area plus lots more. Inspect today, priced to sell. Ideal for first home buyer or investor.