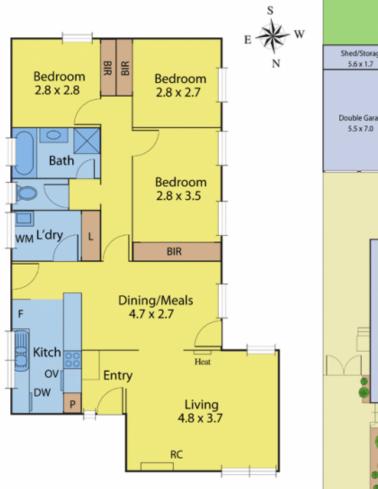

## **4 Atlas Court WHITTINGTON VIC**

This delightful brick veneer family home in quiet court location, handy to all services and within walking distance to Newcomb Shopping Centre. Comprises entrance hall, spacious lounge with northerly aspect, kitchen/meals, 3 bedrooms with BIRs, tiled bathroom, large double garage and workshop, BBQ area plus lots more. Inspect today, priced to sell. Ideal for first home buyer or investor.