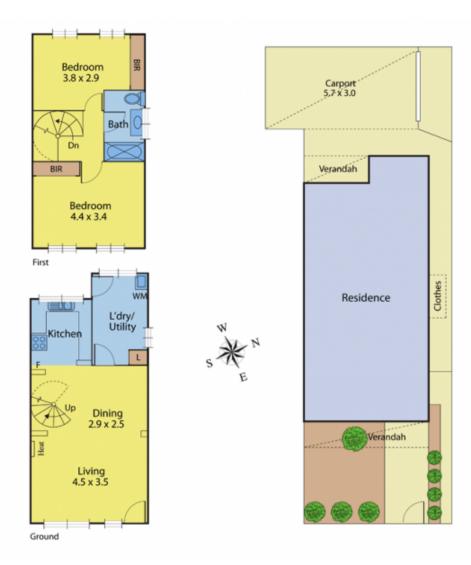

## 7 Fyfe Place GEELONG VIC

Located only one house back from the iconic Eastern Beach and close to the city is this fabulous 2 bedroom double storey townhouse.

Imagine being able to walk to work and also enjoy the choice of wonderful restaurants and shops this area has to offer.

Features include gas heating and cooking in the open plan kitchen living area, huge laundry/utility room, good sized bedrooms with built in robes plus secure carport. This would make a great investment or enjoy living in a proven capital growth area.