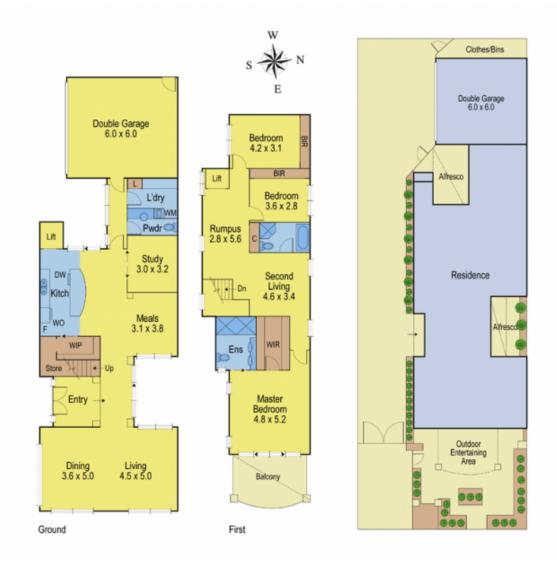

## 2/19 The Esplanade GEELONG VIC

This sensational architect designed home is perfect for the executive or downsizer style living.

Fantastic foreshore living with bay views from ground floor courtyard and master bedroom retreat on upstairs balcony. Featuring three bedrooms + study all with BIC's and massive main bedroom featuring walk in robe and full ensuite with his 'n' hers vanity.

Two other sleek family bathrooms. Three good size living areas with quality drapes and fittings throughout will impress.

Three courtyard areas will provide envious entertaining options.

Formal dining and designer galley style kitchen with s/s Miele appliances, granite benchtops & butlers pantry will impress.