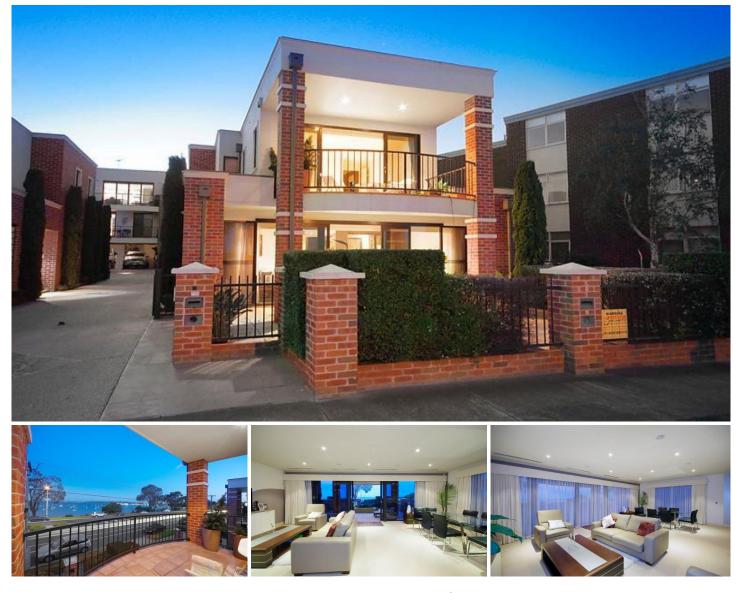

## 2/19 The Esplanade GEELONG VIC

This sensational architect designed home is perfect for the executive or downsizer style living.

Fantastic foreshore living with bay views from ground floor courtyard and master bedroom retreat on upstairs balcony. Featuring three bedrooms + study all with BIC's and massive main bedroom featuring walk in robe and full ensuite with his 'n' hers vanity.

Two other sleek family bathrooms. Three good size living areas with quality drapes and fittings throughout will impress.

Three courtyard areas will provide envious entertaining options.

Formal dining and designer galley style kitchen with s/s Miele appliances, granite benchtops & butlers pantry will impress.