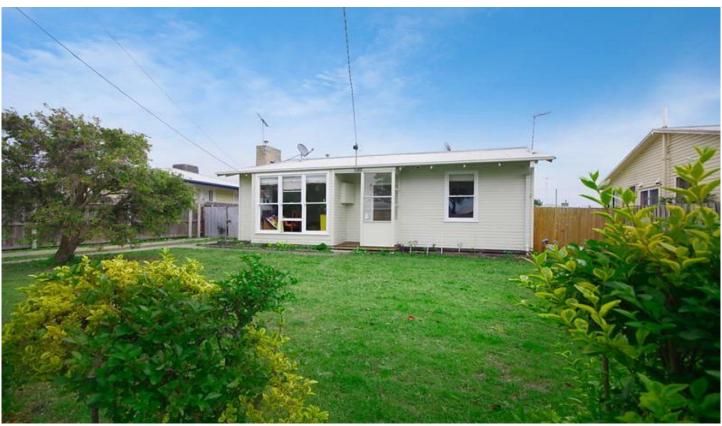

## 31 Curlew Crescent NORLANE VIC

Offering a relaxed lifestyle and a great position, this low maintenance property is ideal for first home buyers, savvy investors or downsizers.

Comprising 2 bedrooms with new carpet, large lounge with gas heater, and recently updated kitchen and bathroom.

Sunny west facing back yard, with two sheds and plenty off street parking.

Great location to Robin Avenue shops, Norlane Waterworld, parkland and ring road.

Currently tenanted at \$225pw until June 2014, don't miss this opportunity.