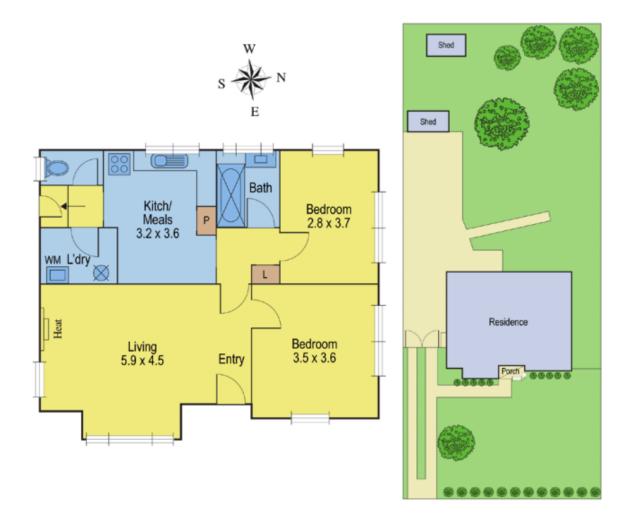

## 31 Curlew Crescent NORLANE VIC

Offering a relaxed lifestyle and a great position, this low maintenance property is ideal for first home buyers, savvy investors or downsizers.

Comprising 2 bedrooms with new carpet, large lounge with gas heater, and recently updated kitchen and bathroom.

Sunny west facing back yard, with two sheds and plenty off street parking.

Great location to Robin Avenue shops, Norlane Waterworld, parkland and ring road.

Currently tenanted at \$225pw until June 2014, don't miss this opportunity.