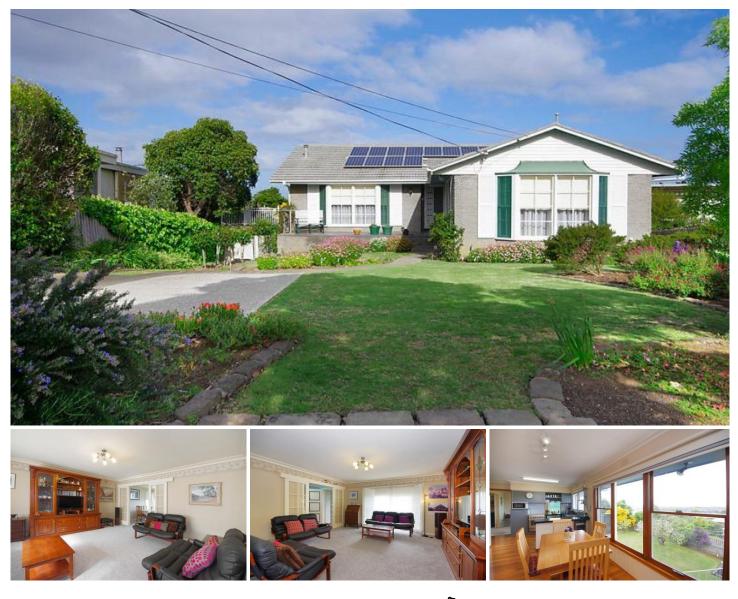

## **19 Culzean Crescent HIGHTON VIC**

Magnificent panoramic views to the East (overlooking Geelong) from the living areas are certainly a highlight of this lovely family home. Lovingly maintained this 3br home has been updated to include gas central heating

a stylish new bathroom, and a modern kitchen with black granite benchtops and SS appliances. Located within the ever popular dress circle position close to Montpellier Primary School this is ideal for the young family. With easy access from street level the home is essentially on one level with a fabulous entertaining area (above an enclosed carport) with a great outlook perfect for those balmy Downstairs Summer nights. there is а rumpus/multi-purpose room that could be used as a 4th bedroom if required with a 2nd WC & laundry nearby. Set on a generous allotment of approx 750sqm complete with

## For full version visit the website

3 🎮 1 🚰 1 🚘

| Туре    |    | : | House |
|---------|----|---|-------|
| I are d | 0: | _ | 750   |

View

Land Size : 750 sqm

: https://www.maxwellcollins.com.au/sale/vic/ geelong-district/highton/residential/house/74 55670