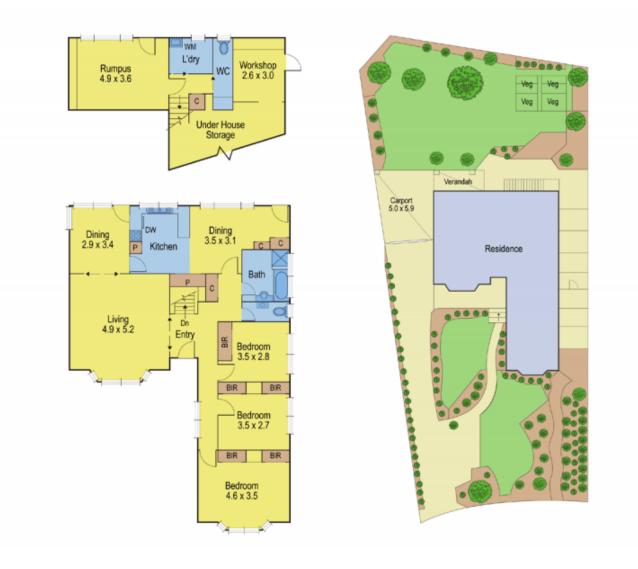

## **19 Culzean Crescent HIGHTON VIC**

Magnificent panoramic views to the East (overlooking Geelong) from the living areas are certainly a highlight of this lovely family home. Lovingly maintained this 3br home has been updated to include gas central heating

a stylish new bathroom, and a modern kitchen with black granite benchtops and SS appliances. Located within the ever popular dress circle position close to Montpellier Primary School this is ideal for the young family. With easy access from street level the home is essentially on one level with a fabulous entertaining area (above an enclosed carport) with a great outlook perfect for those balmy Downstairs Summer nights. there is а rumpus/multi-purpose room that could be used as a 4th bedroom if required with a 2nd WC & laundry nearby. Set on a generous allotment of approx 750sqm complete with