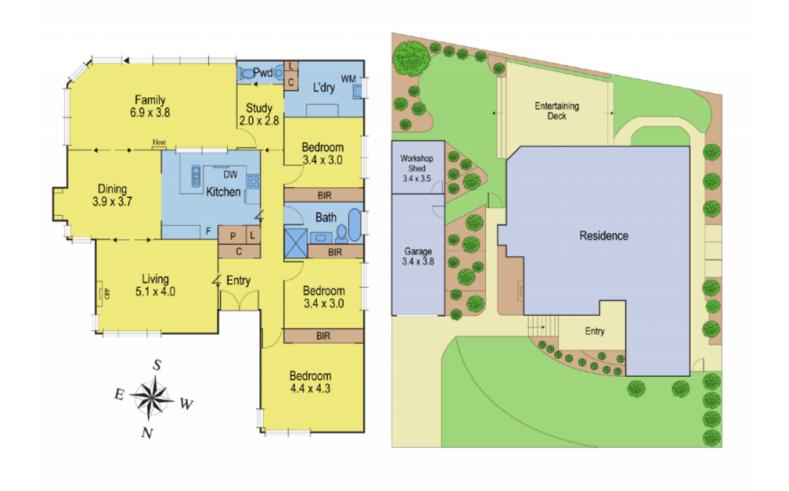

## **37 Kidman Avenue BELMONT VIC**

This is a fantastic family home in an enviable location with nothing to do but move in and enjoy. Comprises entrance hall, spacious lounge, central kitchen/dining with polished boards, extra living area with the addition of a family room, 3 good size bedrooms, study nook, powder room, new bathroom and large laundry to cater for the growing family. Outside is a wonderful entertaining area, with feature wall, deck and great size garage and workshop. This sought after location is important with Winter Reserve on your door step, shops around the corner, 5 minute walk to primary and high school, very short drive to High Street Belmont, Waurn Ponds Shopping Centre, library and Leisure link. Perfect first home, family home or rock solid investment in proven growth suburb.