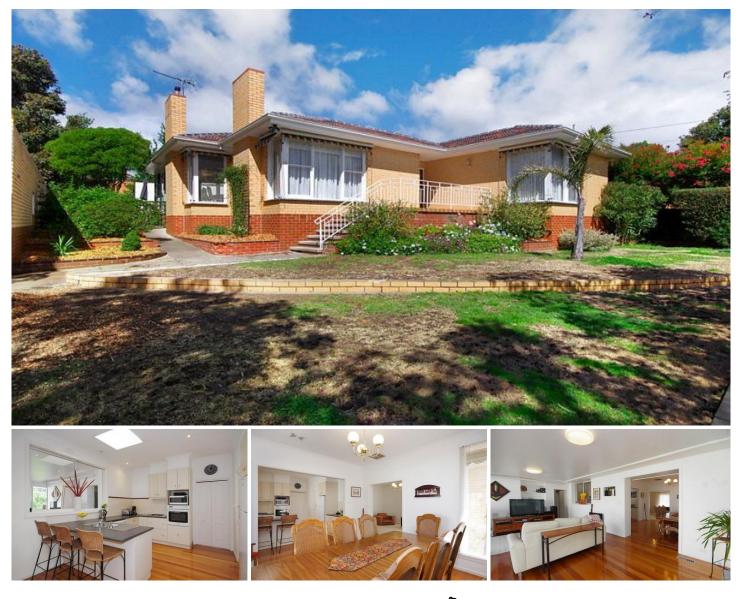

## **37 Kidman Avenue BELMONT VIC**

This is a fantastic family home in an enviable location with nothing to do but move in and enjoy. Comprises entrance hall, spacious lounge, central kitchen/dining with polished boards, extra living area with the addition of a family room, 3 good size bedrooms, study nook, powder room, new bathroom and large laundry to cater for the growing family. Outside is a wonderful entertaining area, with feature wall, deck and great size garage and workshop. This sought after location is important with Winter Reserve on your door step, shops around the corner, 5 minute walk to primary and high school, very short drive to High Street Belmont, Waurn Ponds Shopping Centre, library and Leisure link. Perfect first home, family home or rock solid investment in proven growth suburb.