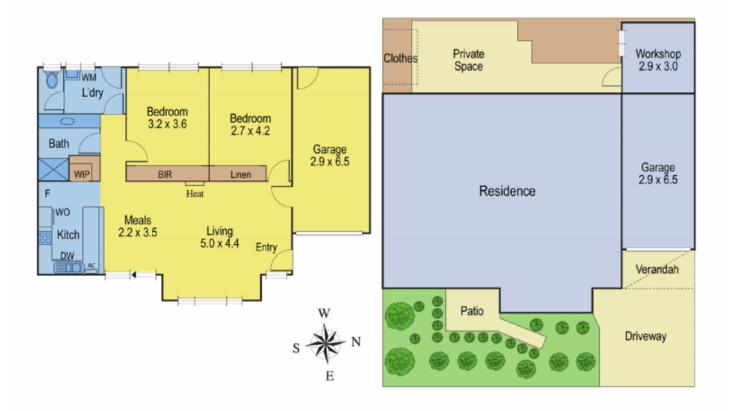

## maxwell collins

28 Holden Avenue RIPPLESIDE VIC

Seize this opportunity to purchase a two bedroom townhouse in a tightly held pocket adjacent to St Helen's Park with access to walking tracks along Geelong's foreshore.

Often sought, but rarely found, is such a compact yet spacious home on its own separate title.

Improvements include dishwasher, R/C aircon and remote controlled garage with internal access.

Close proximity to the North Geelong train station makes this ideal for commuters and downsizers alike.