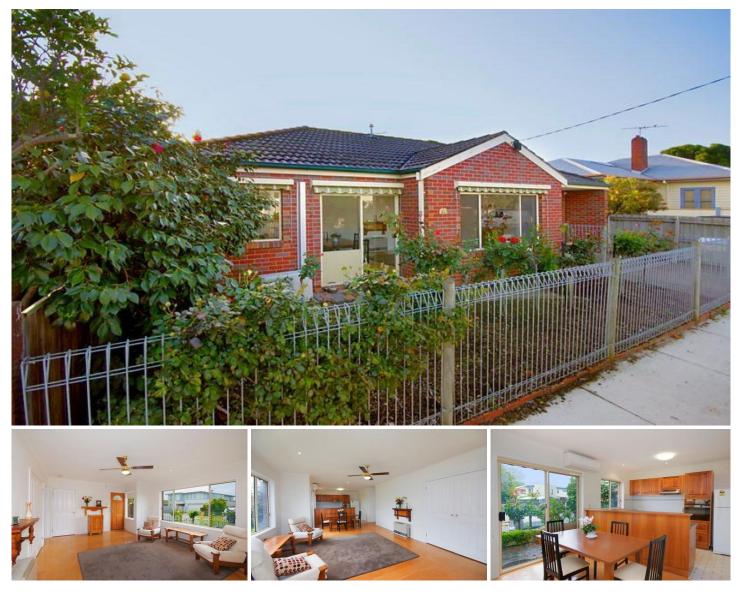

## maxwell collins

28 Holden Avenue RIPPLESIDE VIC

Seize this opportunity to purchase a two bedroom townhouse in a tightly held pocket adjacent to St Helen's Park with access to walking tracks along Geelong's foreshore.

Often sought, but rarely found, is such a compact yet spacious home on its own separate title.

Improvements include dishwasher, R/C aircon and remote controlled garage with internal access.

Close proximity to the North Geelong train station makes this ideal for commuters and downsizers alike.

A unique property in a first class position.

Don't delay - call today to inspect.

Terms: 10% deposit, balance 45 days.