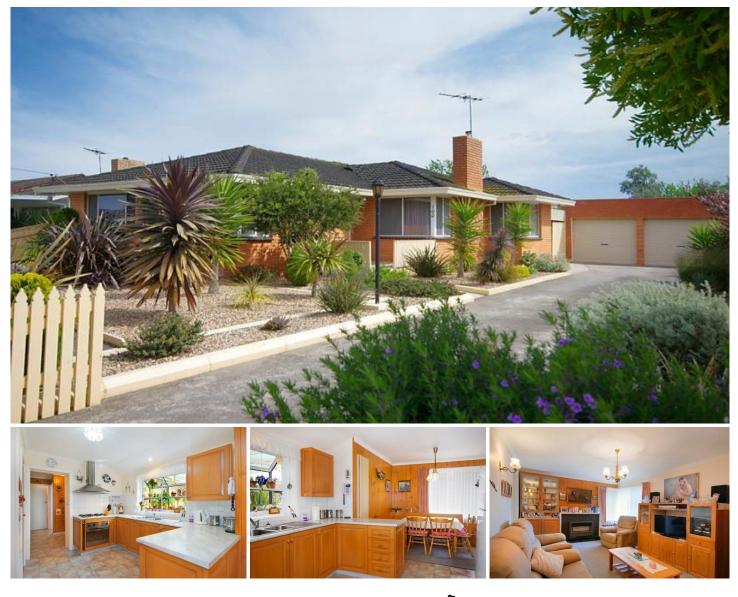

## **100 Helms Street NEWCOMB VIC**

Well presented and meticulously maintained by the one owner since new, this lovely home beckons you to just move straight in. Whether looking for a great family home or the opportunity to sub divide (STCA), this could be the one! Huge 822m2 (approx) allotment with solid BV home, double lock up garage, 2 separate work shops, BBQ area and fernery. The extra bonus of a large bungalow is ideal as an extra bedroom for guests or teenagers. Truly a 'must see'. Don't overlook this fabulous opportunity.