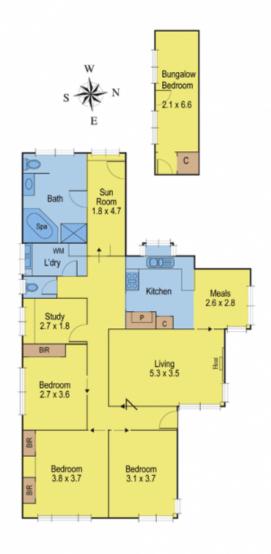

## **100 Helms Street NEWCOMB VIC**

Well presented and meticulously maintained by the one owner since new, this lovely home beckons you to just move straight in. Whether looking for a great family home or the opportunity to sub divide (STCA), this could be the one! Huge 822m2 (approx) allotment with solid BV home, double lock up garage, 2 separate work shops, BBQ area and fernery. The extra bonus of a large bungalow is ideal as an extra bedroom for guests or teenagers. Truly a 'must see'. Don't overlook this fabulous opportunity.