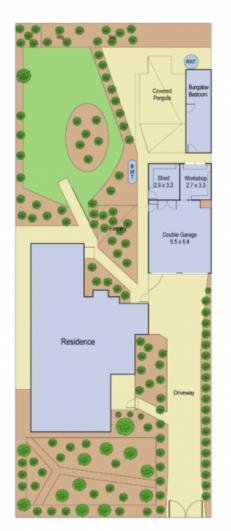

## **100 Helms Street NEWCOMB VIC**

Well presented and meticulously maintained by the one owner since new, this lovely home beckons you to just move straight in. Whether looking for a great family home or the opportunity to sub divide (STCA), this could be the one! Huge 822m2 (approx) allotment with solid BV home, double lock up garage, 2 separate work shops, BBQ area and fernery. The extra bonus of a large bungalow is ideal as an extra bedroom for guests or teenagers. Truly a 'must see'. Don't overlook this fabulous opportunity.