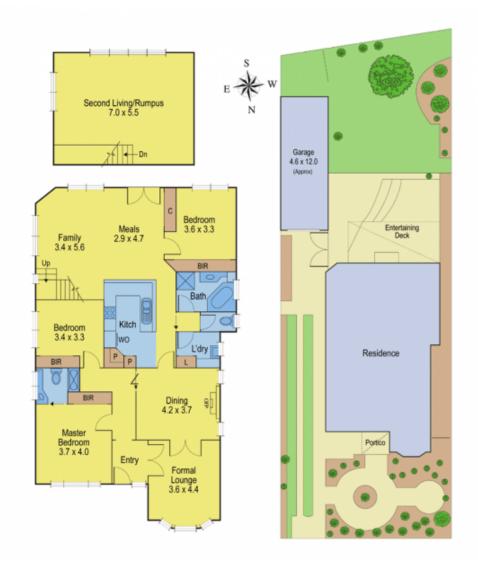

## 47 Wimmera Avenue MANIFOLD HEIGHTS VIC

Delightful family home with a double storey extension at the rear and spacious allotment with wide side drive to garage. Entry hall to formal lounge, opening to dining room plus open plan kitchen to additional meals area and family room.

Staircase leads to big rumpus room with a southern outlook towards Newtown.

Three bedrooms, ensuite and bathroom, built in robes and quality fittings complete this family home.

Timber entertaining deck overlooks the rear garden and provides a perfect setting for outdoor entertaining.