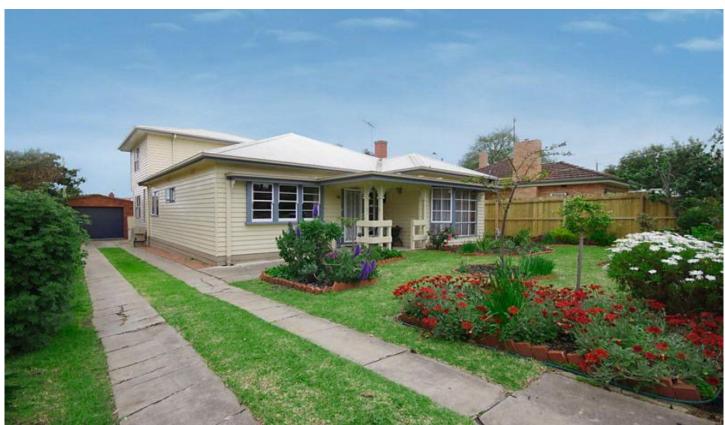

## 47 Wimmera Avenue MANIFOLD HEIGHTS VIC

Delightful family home with a double storey extension at the rear and spacious allotment with wide side drive to garage. Entry hall to formal lounge, opening to dining room plus open plan kitchen to additional meals area and family room.

Staircase leads to big rumpus room with a southern outlook towards Newtown.

Three bedrooms, ensuite and bathroom, built in robes and quality fittings complete this family home.

Timber entertaining deck overlooks the rear garden and provides a perfect setting for outdoor entertaining.