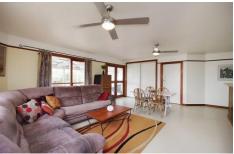

Staircase leads to big rumpus room with a southern outlook towards Newtown.

Three bedrooms, ensuite and bathroom, built in robes and quality fittings complete this family home.

Timber entertaining deck overlooks the rear garden and provides a perfect setting for outdoor entertaining.