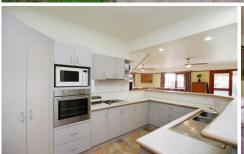

## 47 Wimmera Avenue MANIFOLD HEIGHTS VIC

Delightful family home with a double storey extension at the rear and spacious allotment with wide side drive to garage. Entry hall to formal lounge, opening to dining room plus open plan kitchen to additional meals area and family room.