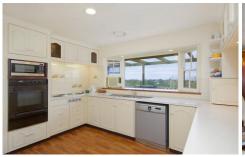

On the ground floor - 4 spacious bedrooms all with walk in robes, 3 ensuites/bathrooms and a well positioned laundry at rear leading onto the well established back yard.

Upstairs comprises 3 living areas and large office overlooking the front yard and kitchen with bay window with views overlooking Geelong to the Bellarine Peninsula.