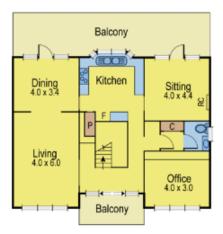

On the ground floor - 4 spacious bedrooms all with walk in robes, 3 ensuites/bathrooms and a well positioned laundry at rear leading onto the well established back yard.

Upstairs comprises 3 living areas and large office overlooking the front yard and kitchen with bay window with views overlooking Geelong to the Bellarine Peninsula.

For full version visit the website

Ground Floor

First Floor