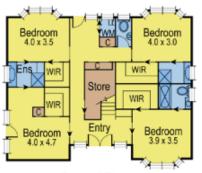

On the ground floor - 4 spacious bedrooms all with walk in robes, 3 ensuites/bathrooms and a well positioned laundry at rear leading onto the well established back yard.

Upstairs comprises 3 living areas and large office overlooking the front yard and kitchen with bay window with views overlooking Geelong to the Bellarine Peninsula.

For full version visit the website

Ground Floor

First Floor