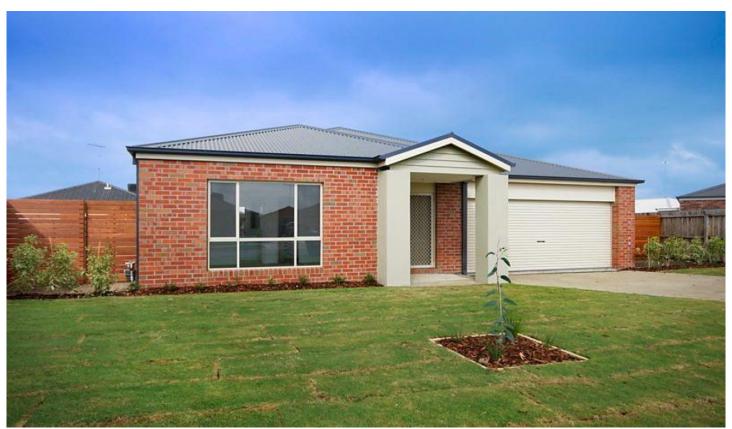

## 19 Mandela Court ST ALBANS PARK VIC

Avoid the stress of building with this newly completed family home.

A fantastic opportunity for the first home buyer or investor. Comprising of 3 large bedrooms, master with walk in robe and stunning ensuite, large open plan living including kitchen finished with brand new stainless steel appliances and stone bench tops and spacious lounge/dining and family room combination.

WW carpets and tiling, separate laundry, double garage with internal access and landscaped front garden complete this brand new home.

Your blank canvas awaits.

3 📭 2 🖺 2 🗬

Type: House

**View**: https://www.maxwellcollins.com.au/sale/vic/geelong-district/st-albans-park/residential/house/74556