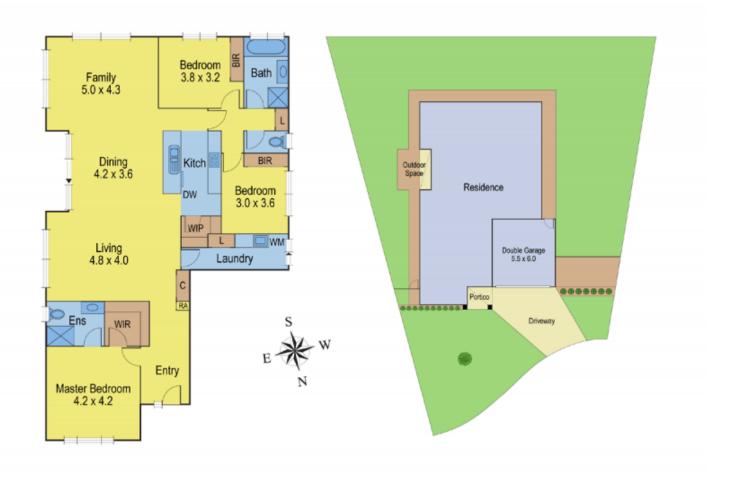

## 19 Mandela Court ST ALBANS PARK VIC

Avoid the stress of building with this newly completed family home.

A fantastic opportunity for the first home buyer or investor. Comprising of 3 large bedrooms, master with walk in robe and stunning ensuite, large open plan living including kitchen finished with brand new stainless steel appliances and stone bench tops and spacious lounge/dining and family room combination.

WW carpets and tiling, separate laundry, double garage with internal access and landscaped front garden complete this brand new home.

Your blank canvas awaits.

3 📭 2 🖺 2 🗬

Type: House

**View**: https://www.maxwellcollins.com.au/sale/vic/geelong-district/st-albans-park/residential/house/74556