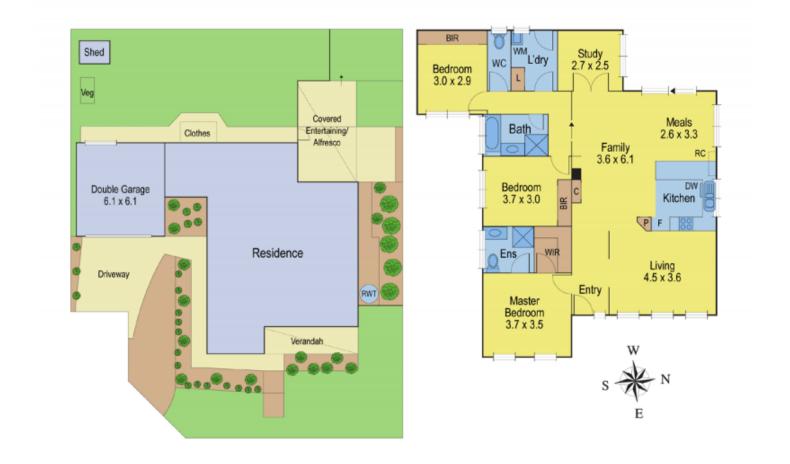

## **5 Roseworth Close LEOPOLD VIC**

Set in a quiet location in Leopold, this well presented home provides the perfect beginning for the growing family.

Featuring 3 spacious bedrooms all with robe space, master with full ensuite, study/office, open plan kitchen and dining, formal lounge, enclosed entertaining area and a remote lock up garage.