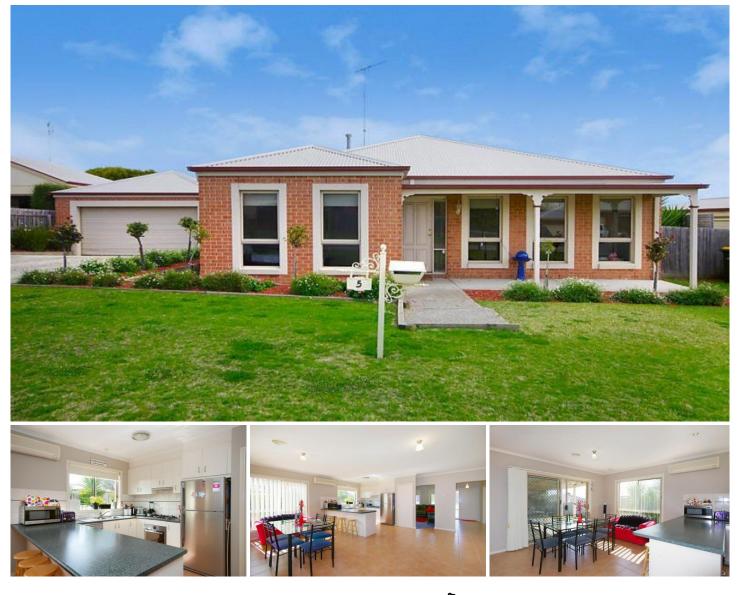

## **5 Roseworth Close LEOPOLD VIC**

Set in a quiet location in Leopold, this well presented home provides the perfect beginning for the growing family.

Featuring 3 spacious bedrooms all with robe space, master with full ensuite, study/office, open plan kitchen and dining, formal lounge, enclosed entertaining area and a remote lock up garage.

Within close proximity to a wide range of convenient amenities - schools, shops and transport - this quality family home is sure to impress.

3 🎮 2 🚰 2 🛱

Type : House

View : https://www.maxwellcollins.com.au/sale/vic/geelo ng-district/leopold/residential/house/7455656