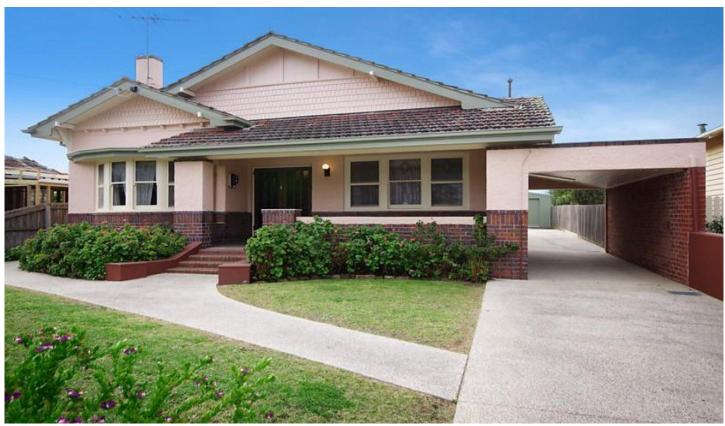

## 24 Wimmera Street BELMONT VIC

Beautifully maintained 1930's Californian Bungalow in Prime location. With many original features including timber dados, plate shelves, leadlight windows, fire places and ornate ceilings. Great floor plan including 3 bedrooms, dining room, kitchen/meals and lounge room with gas log fire.

The study (or 4th bedroom), north facing sunroom and attic offer additional space and storage. Completed by double lock up garage and single carport. This truly is an exceptional opportunity.

Terms: 10% deposit, balance 60 days.