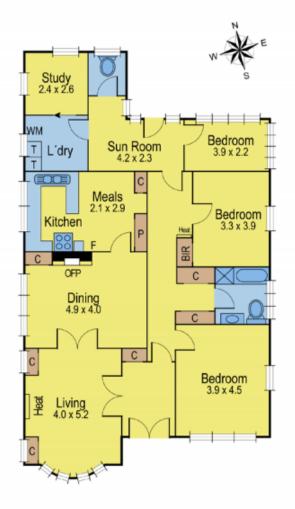

## 24 Wimmera Street BELMONT VIC

Beautifully maintained 1930's Californian Bungalow in Prime location. With many original features including timber dados, plate shelves, leadlight windows, fire places and ornate ceilings. Great floor plan including 3 bedrooms, dining room, kitchen/meals and lounge room with gas log fire.

The study (or 4th bedroom), north facing sunroom and attic offer additional space and storage. Completed by double lock up garage and single carport. This truly is an exceptional opportunity.

Terms: 10% deposit, balance 60 days.