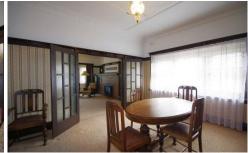

## 24 Wimmera Street BELMONT VIC

Beautifully maintained 1930's Californian Bungalow in Prime location. With many original features including timber dados, plate shelves, leadlight windows, fire places and ornate ceilings. Great floor plan including 3 bedrooms, dining room, kitchen/meals and lounge room with gas log fire.