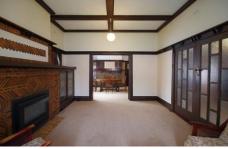

## 24 Wimmera Street BELMONT VIC

Beautifully maintained 1930's Californian Bungalow in Prime location. With many original features including timber dados, plate shelves, leadlight windows, fire places and ornate ceilings. Great floor plan including 3 bedrooms, dining room, kitchen/meals and lounge room with gas log fire.