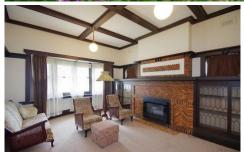

## 24 Wimmera Street BELMONT VIC

Beautifully maintained 1930's Californian Bungalow in Prime location. With many original features including timber dados, plate shelves, leadlight windows, fire places and ornate ceilings. Great floor plan including 3 bedrooms, dining room, kitchen/meals and lounge room with gas log fire.