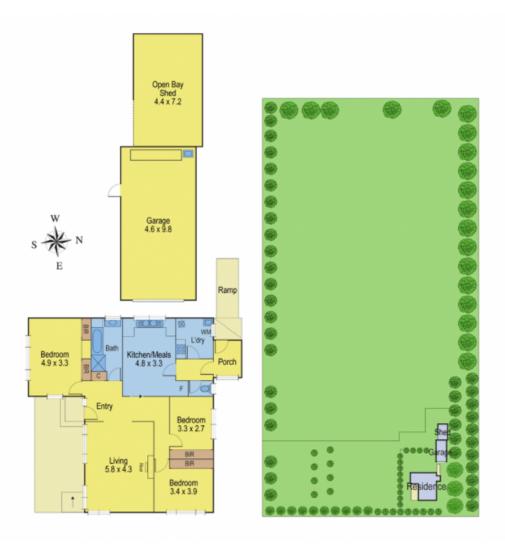

## 345 Bawtree Road LEOPOLD VIC

This 6 acre property offers the chance of enjoying the quiet country lifestyle while still being close to Leopold's Shopping Centre and the Bellarine Peninsula famous wineries and beaches.

The original 3 bedroom home has beautiful hardwood floorboards, gas central heating (natural) plus large garage and shed.

This is a terrific opportunity to either improve the existing home or build your dream home and enjoy the magnificent outlook down the valley.