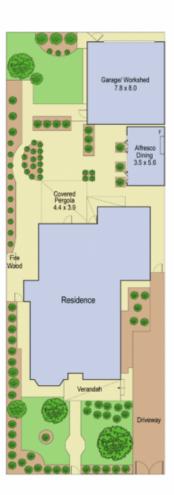

Outside is an Oasis you have rear lane access to a fabulous double garage, wonderful north facing entertaining area, under cover dining area and also off street parking at the front with a high fence for privacy. An inspection of this fine property is a must.