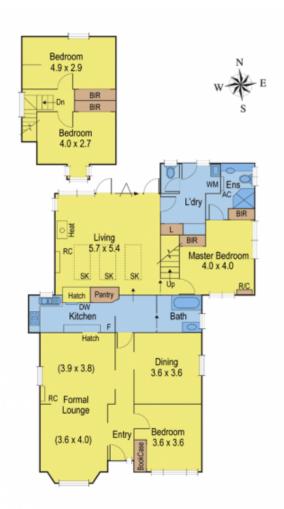

## 332 Aberdeen Street MANIFOLD HEIGHTS VIC

A perfect character family home, handy to Colleges, transport, shops and the ring road for an easy Melbourne commute. Comprises entrance hall with polish boards, spacious lounge with split system, separate dining and study or 4/5 bedrooms, recently renovated kitchen, large family room with Coonara fire, split system and skylights. There is a spacious main bedroom with ensuite and upstairs 2 further bedrooms.

Outside is an Oasis you have rear lane access to a fabulous double garage, wonderful north facing entertaining area, under cover dining area and also off street parking at the front with a high fence for privacy. An inspection of this fine property is a must.