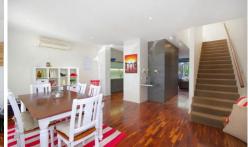

## 25 Spring Street GEELONG WEST VIC

Situated only a short distance from Geelong Train Station, Pakington St shopping precinct and the CBD, this stylish property offers not only convenience but is also low maintenance. The ground level allows for spacious, separate dining and lounge rooms. Both have ceiling to floor glass sliding doors, which allow access to front balcony or rear paved outdoor entertaining area. Smart European laundry backs onto modern galley style kitchen which includes stone bench tops, dishwasher and SS appliances. Upstairs are 3 bedrooms, master with ensuite and huge WIR. Ideal for professionals, commuters, investors or those looking for a city lifestyle.