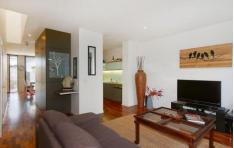

## 25 Spring Street GEELONG WEST VIC

Situated only a short distance from Geelong Train Station, Pakington St shopping precinct and the CBD, this stylish property offers not only convenience but is also low maintenance. The ground level allows for spacious, separate dining and lounge rooms. Both have ceiling to floor glass sliding doors, which allow access to front balcony or rear paved outdoor entertaining area. Smart European laundry backs onto modern galley style kitchen which includes stone bench tops, dishwasher and SS appliances. Upstairs are 3 bedrooms, master with ensuite and huge WIR. Ideal for professionals, commuters, investors or those looking for a city lifestyle.