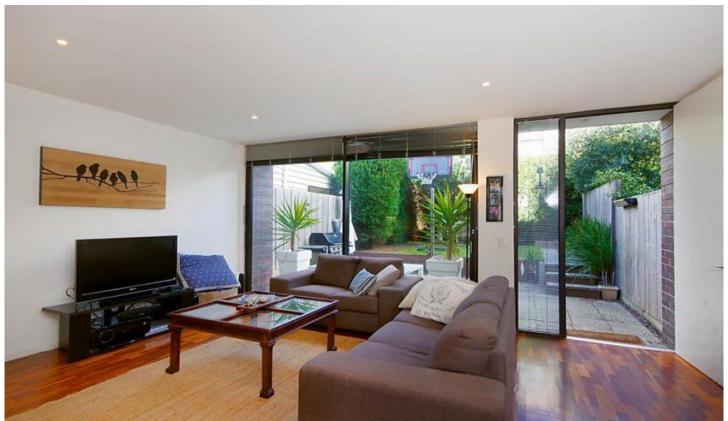

## 25 Spring Street GEELONG WEST VIC

Situated only a short distance from Geelong Train Station, Pakington St shopping precinct and the CBD, this stylish property offers not only convenience but is also low maintenance. The ground level allows for spacious, separate dining and lounge rooms. Both have ceiling to floor glass sliding doors, which allow access to front balcony or rear paved outdoor entertaining area. Smart European laundry backs onto modern galley style kitchen which includes stone bench tops, dishwasher and SS appliances. Upstairs are 3 bedrooms, master with ensuite and huge WIR. Ideal for professionals, commuters, investors or those looking for a city lifestyle.