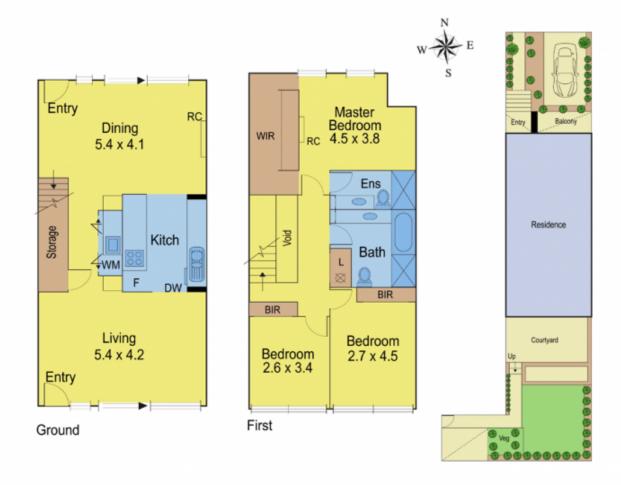

## 25 Spring Street GEELONG WEST VIC

Situated only a short distance from Geelong Train Station, Pakington St shopping precinct and the CBD, this stylish property offers not only convenience but is also low maintenance. The ground level allows for spacious, separate dining and lounge rooms. Both have ceiling to floor glass sliding doors, which allow access to front balcony or rear paved outdoor entertaining area. Smart European laundry backs onto modern galley style kitchen which includes stone bench tops, dishwasher and SS appliances. Upstairs are 3 bedrooms, master with ensuite and huge WIR. Ideal for professionals, commuters, investors or those looking for a city lifestyle.

3 📭 2 🖺

Type: Townhouse

**View**: https://www.maxwellcollins.com.au/sale/vic/geelong-district/geelong-west/residential/townhouse/74

55641