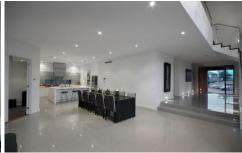

Top of the range mod cons make home life a breeze, controlling sound in each living area and temperature from a central panel, along with ducted vacuum and keyless entry.

The heart of the two year old home is the wide expanse of the open kitchen, dining and living area, all set on sparkling porcelain tiles.