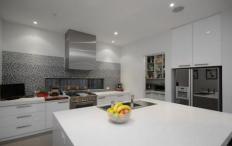

The gleaming white and stainless steel kitchen is a joy, from the 900mm oven and range, dishwasher, plumbed fridge alcove and water fall island bench to a walk in butlers

4 📮 2 🚔 2 😭

Type: House

**View**: https://www.maxwellcollins.com.au/sale/vic/geelong-district/highton/residential/house/7455639