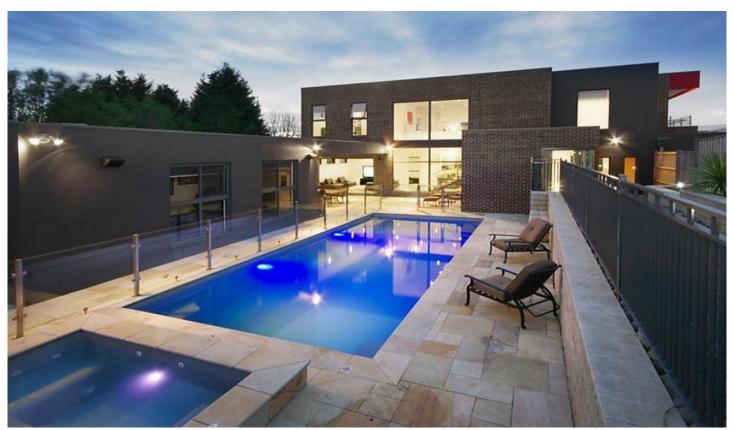

## **5 Sloanne Court HIGHTON VIC**

The location of Geelong's premier addresses is shifting and this magnificent executive mansion is a prime example. Constructed to commercial grade specifications, using the best materials with complete attention to detail, this home is flawless.

Top of the range mod cons make home life a breeze, controlling sound in each living area and temperature from a central panel, along with ducted vacuum and keyless entry.

The heart of the two year old home is the wide expanse of the open kitchen, dining and living area, all set on sparkling porcelain tiles.