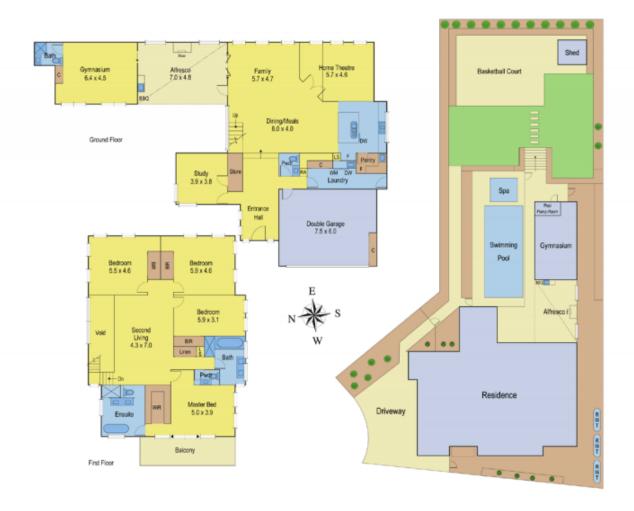

a prime example. Constructed to commercial grade specifications, using the best materials with complete attention to detail, this home is flawless.

Top of the range mod cons make home life a breeze, controlling sound in each living area and temperature from a central panel, along with ducted vacuum and keyless entry.

The heart of the two year old home is the wide expanse of the open kitchen, dining and living area, all set on sparkling porcelain tiles.

The gleaming white and stainless steel kitchen is a joy, from the 900mm oven and range, dishwasher, plumbed fridge alcove and water fall island bench to a walk in butlers

4 📮 2 🚔 2 😭

Type: House

**View**: https://www.maxwellcollins.com.au/sale/vic/geelong-district/highton/residential/house/7455639

For full version visit the website