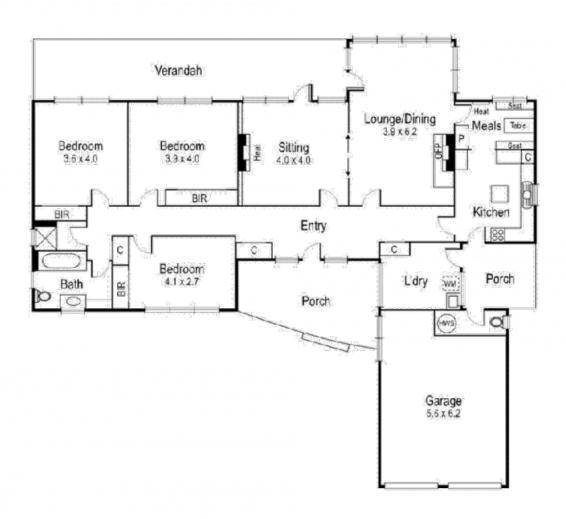

Set towards the front of the block this comfortable home consists of formal entry, 3 bedrooms, central bathroom, living and dining room with outstanding views, adjacent to the traditional kitchen and laundry, and double garage.

## 3 📭 1 🟪 2 🗬

Type : House Land Size : 1839 sqm

View: https://www.maxwellcollins.com.au/sale/vic/

geelong-district/newtown/residential/house/

7455638