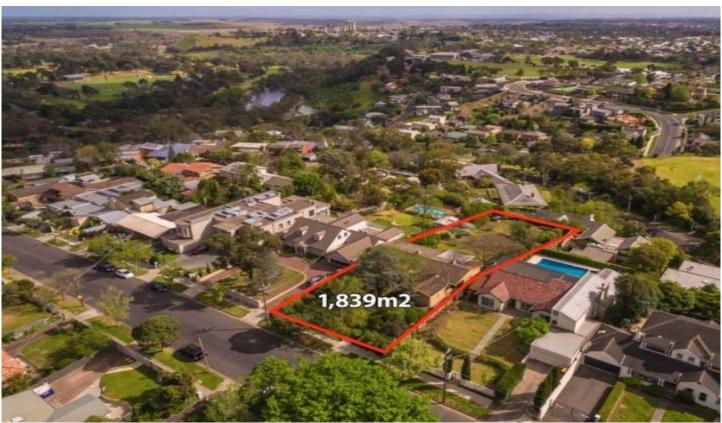

## 216 Noble Street NEWTOWN VIC

This prime piece of real estate offers approx. 1,839m2 of land in one of Geelong's best streets, surrounded by quality housing and positioned within walking distance of some of Geelong's finest private schools.

## 3 📭 1 🟪 2 🗬

Type : House Land Size : 1839 sqm

View: https://www.maxwellcollins.com.au/sale/vic/

geelong-district/newtown/residential/house/

7455638