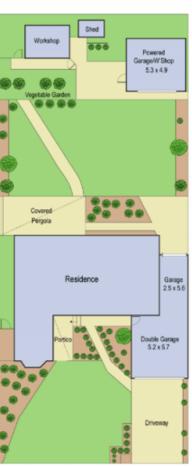

## 5 Donvale Drive LEOPOLD VIC

If you're looking for an affordable home which is not too big but still provides plenty of space for the entire family, then look no further - this is it! This great property offers 3 bedrooms, master with WIR and ensuite, formal dining room which could be utilised as a 4th bedroom, 2nd living area or study. Open plan kitchen/meals area overlooks the rear yard and the large bathroom has been renovated. For the handyman or hobbyist there is roomy remote garage, plus large separate powered garage at rear and yet another workshop. Simple, low maintenance gardens, incorporating established fruit trees and vegetable garden. All this on a lovely north facing, generous block of approx 756m2.