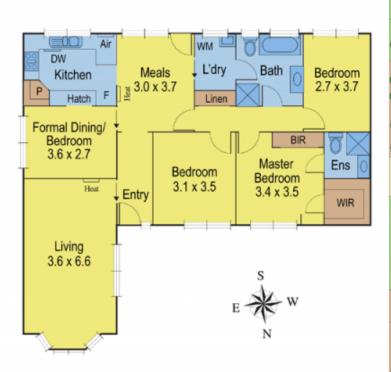

## 5 Donvale Drive LEOPOLD VIC

If you're looking for an affordable home which is not too big but still provides plenty of space for the entire family, then look no further - this is it! This great property offers 3 bedrooms, master with WIR and ensuite, formal dining room which could be utilised as a 4th bedroom, 2nd living area or study. Open plan kitchen/meals area overlooks the rear yard and the large bathroom has been renovated. For the handyman or hobbyist there is roomy remote garage, plus large separate powered garage at rear and yet another workshop. Simple, low maintenance gardens, incorporating established fruit trees and vegetable garden. All this on a lovely north facing, generous block of approx 756m2.