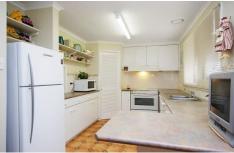

## 5 Donvale Drive LEOPOLD VIC

If you're looking for an affordable home which is not too big but still provides plenty of space for the entire family, then look no further - this is it! This great property offers 3 bedrooms, master with WIR and ensuite, formal dining room which could be utilised as a 4th bedroom, 2nd living area or study. Open plan kitchen/meals area overlooks the rear yard and the large bathroom has been renovated. For the handyman or hobbyist there is roomy remote garage, plus large separate powered garage at rear and yet another workshop. Simple, low maintenance gardens, incorporating established fruit trees and vegetable garden. All this on a lovely north facing, generous block of approx 756m2.