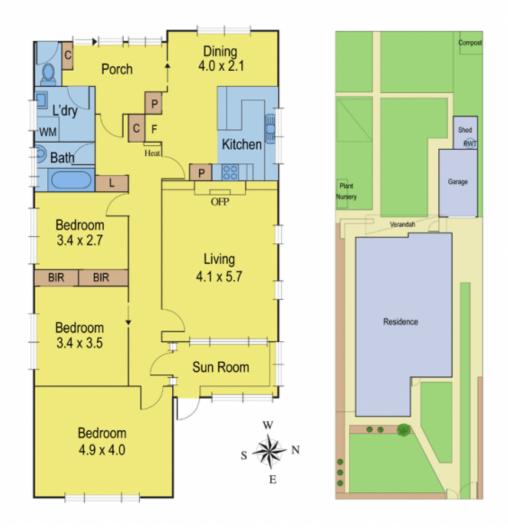

## 22 Cambridge Street BELMONT VIC

This attractive brick veneer family home in highly sought after location, handy to Belmont Shopping Centre, transport and schools. Comprising entry hall, spacious lounge with open fire place, kitchen/meals, three bedrooms, bathroom, laundry and single garage. Great block 595m2.

Ideal for first home buyer or investors. An inspection of this property is a must.

Terms: 10% deposit, balance 30 days.

3 📭 1 🔓 1 🗬

Type: House

**View**: https://www.maxwellcollins.com.au/sale/vic/geelong-district/belmont/residential/house/7455635