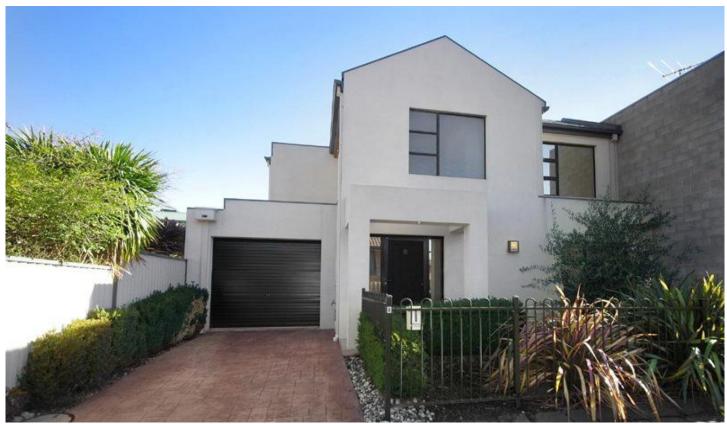

## **8 Hope Street GEELONG VIC**

Architecturally designed, this executive residence is a stunning piece of real estate, superbly positioned in a convenient location close to the Richmond Reserve.

Expansive floorplan comprising of 2 living areas, large open plan kitchen with stainless steel appliances, 3 bedrooms, 2 bathrooms and single garage with internal access.

Rear courtyard with water feature and access to rear lane is a must see and electric awnings ensure privacy and protection from the direct sun.

With the CBD, Skilled Stadium, South Geelong Station, Garden Street shops and the racecourse within walking, jogging or riding distance, this townhouse is a rare offering!