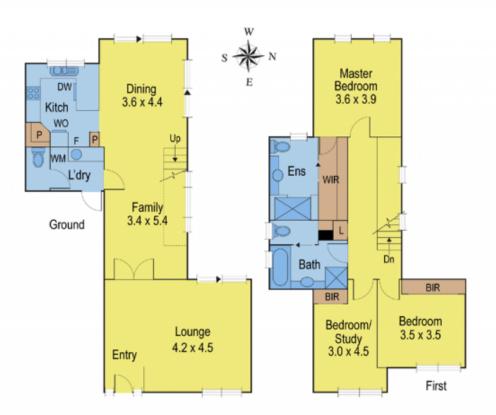

## **8 Hope Street GEELONG VIC**

Architecturally designed, this executive residence is a stunning piece of real estate, superbly positioned in a convenient location close to the Richmond Reserve.

Expansive floorplan comprising of 2 living areas, large open plan kitchen with stainless steel appliances, 3 bedrooms, 2 bathrooms and single garage with internal access.

3 📭 2 🖺 1 😭

Type: Townhouse

**View**: https://www.maxwellcollins.com.au/sale/vic/geelong-district/geelong/residential/townhouse/745563

4