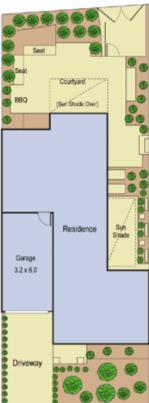

Rear courtyard with water feature and access to rear lane is a must see and electric awnings ensure privacy and protection from the direct sun.

With the CBD, Skilled Stadium, South Geelong Station, Garden Street shops and the racecourse within walking, jogging or riding distance, this townhouse is a rare offering!