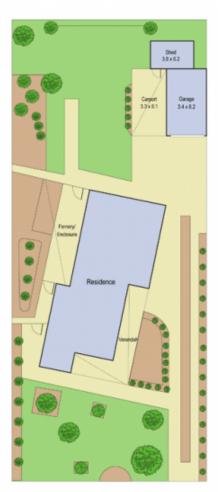

## 26 Ash Road LEOPOLD VIC

Lovingly maintained by the one family for many years, this solid home presents beautifully in an original condition. All 3 bedrooms offer large BIRs, kitchen with gas cooking and plenty of cupboards, spacious meals area, lounge with gas heating, central bathroom and separate toilet. Externally, low maintenance yards, single lock up garage and single carport for additional car, caravan etc. Workshop is ideal for hobbyist or tool storage. Large 675m2 (approx) block with good street appeal. Local shopping and public transport at your door. Perfect first home or investment opportunity.