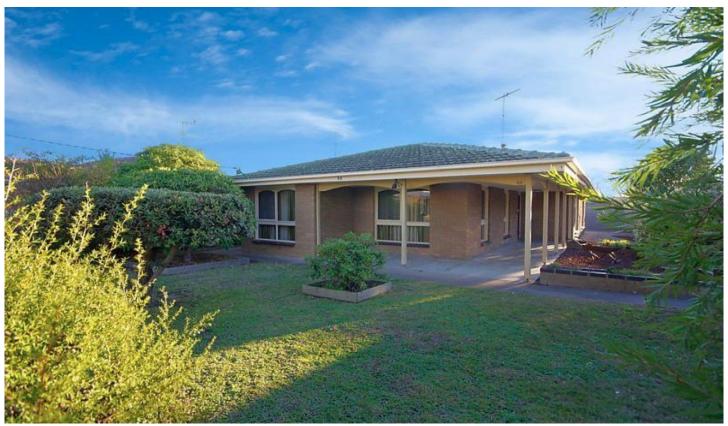

## 26 Ash Road LEOPOLD VIC

Lovingly maintained by the one family for many years, this solid home presents beautifully in an original condition. All 3 bedrooms offer large BIRs, kitchen with gas cooking and plenty of cupboards, spacious meals area, lounge with gas heating, central bathroom and separate toilet. Externally, low maintenance yards, single lock up garage and single carport for additional car, caravan etc. Workshop is ideal for hobbyist or tool storage. Large 675m2 (approx) block with good street appeal. Local shopping and public transport at your door. Perfect first home or investment opportunity.