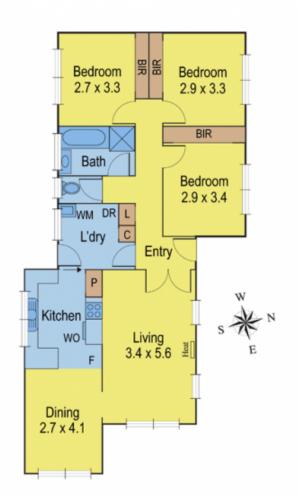

## 26 Ash Road LEOPOLD VIC

Lovingly maintained by the one family for many years, this solid home presents beautifully in an original condition. All 3 bedrooms offer large BIRs, kitchen with gas cooking and plenty of cupboards, spacious meals area, lounge with gas heating, central bathroom and separate toilet. Externally, low maintenance yards, single lock up garage and single carport for additional car, caravan etc. Workshop is ideal for hobbyist or tool storage. Large 675m2 (approx) block with good street appeal. Local shopping and public transport at your door. Perfect first home or investment opportunity.